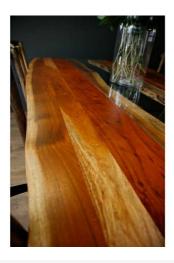

## Live Edge Collection Large River Dining Table

Our River dining table accentuate the wood's Live Edge features with a stunning toughened glass "River" centre, built on a re-enforced metalwork frame.

Handcrafted

Toughened glass centre

Code: 23682 Dimensions: 100L x 240W x 78H

Description

Elevate your inventory with this stunning Live Edge Collection Large River Dining Table. Crafted from solid Acacia wood, it features unique grain patterns and a captivating glass 'river'. Its sturdy black powder-coated steel legs ensure longevity, Generously sized (77 cm H x 200 cm W x 100 cm D), it comfortably seats 6-8 people. This versatile, high-quality jeice belnest rustle and modern sylkes, making it as ought-after focal point in any dining area.

## Specification

| Length: | 100cm  | Barcode:   | 5050140368282 |
|---------|--------|------------|---------------|
| Height: | 78cm   | Colour:    | Black, Brown  |
| Width:  | 240cm  | Material:  | Acacia, Metal |
| Weight: | 85.0kg | Inner Qty: | 1             |
| CBM:    | 0.4700 | Outer Qty: | 1             |
|         |        |            |               |