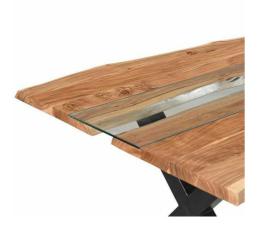

## Live Edge Collection Large River Dining Table

Our River dining table accentuate the wood's Live Edge features with a stunning toughened glass "River" centre, built on a re-enforced metalwork frame.

Handcrafted

Toughened glass centre

Code: 23682 Dimensions: 100L x 240W x 78H

Description

Elevate your inventory with this stunning Live Edge Collection Large River Dining Table. Crafted from solid Acacia wood, it features unique grain patterns and a captivating glass 'river'. Its sturdy black powder-coated steel legs ensure longevity, Generously sized (77 cm H x 200 cm W x 100 cm D), it comfortably seats 6-8 people. This versatile, high-quality jeice belnest rustle and modern sylkes, making it as ought-after focal point in any dining area.