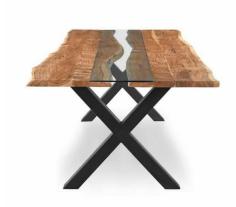

## Live Edge Collection Large River Dining Table

Our River dining table accentuate the wood's Live Edge features with a stunning toughened glass "River" centre, built on a re-enforced metalwork frame.

Handcrafted

Toughened glass centre

Code: 23682 Dimensions: 100L x 240W x 78H

Description

Elevate your inventory with this stunning Live Edge Collection Large River Dining Table. Crafted from solid Acacia wood, it features unique grain patterns and a captivating glass 'river'. Its sturdy black powder-coated steel legs ensure longevity, Generously sized (77 cm H x 200 cm W x 100 cm D), it comfortably seats 6-8 people. This versatile, high-quality jeice belnest rustle and modern sylkes, making it as ought-after focal point in any dining area.