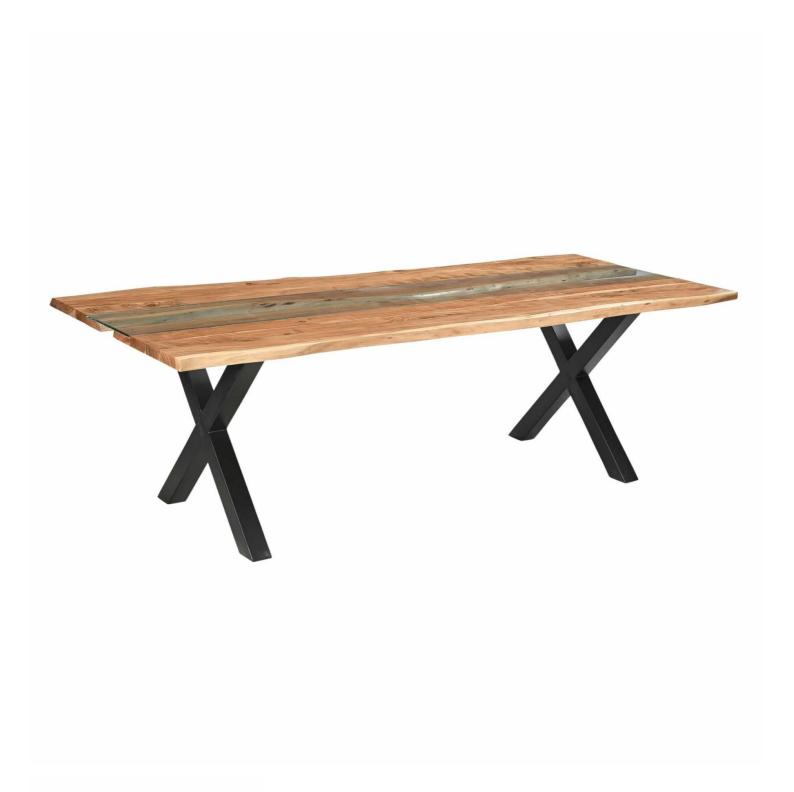

## Live Edge Collection Large River Dining Table

Our River dining table accentuate the wood's Live Edge features with a stunning toughened glass "River" centre, built on a re-enforced metalwork frame.

Handcrafted

Toughened glass centre

Code: 23682 Dimensions: 100L x 240W x 78H

Description

Elevate your inventory with this stunning Live Edge Collection Large River Dining Table. Crafted from solid Acacia wood, it features unique grain patterns and a captivating glass 'river'. Its sturdy black powder-coated steel legs ensure longevity, Generously sized (77 cm H x 200 cm W x 100 cm D), it comfortably seats 6-8 people. This versatile, high-quality jeice belnest rustle and modern sylkes, making it as ought-after focal point in any dining area.

## Specification

| Length: | 100cm  | Barcode:   | 5050140368282 |
|---------|--------|------------|---------------|
| Height: | 78cm   | Colour:    | Black, Brown  |
| Width:  | 240cm  | Material:  | Acacia, Metal |
| Weight: | 85.0kg | Inner Qty: | 1             |
| CBM:    | 0.4700 | Outer Qty: | 1             |
|         |        |            |               |