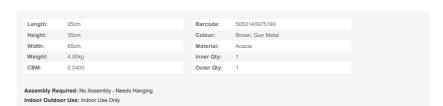

iece and highlights its handmade beauty. The grey metal frame completes the simple and authentic look to this piece.

Adds an earthy minimalism

Handcrafted

Beautiful Acacia wood, completely individual

Code: 19751 Dimensions: 25L x 65W x 35H

Description

This is the Live Edge Collection Large Shelf, made from Indian acacia wood creating charm and character, this range helps you to bring a feel of the outdoors in by creating a minimal and earthy look. The simplicity of these designs are what makes them so impressive, each shelving piece is complete with a grey metal frame which complements the rustic and natural design of the wood. The live edge feature brings an eye catching design to these pieces and highlights the handmade beauty and authenticity of these products.

## Specification