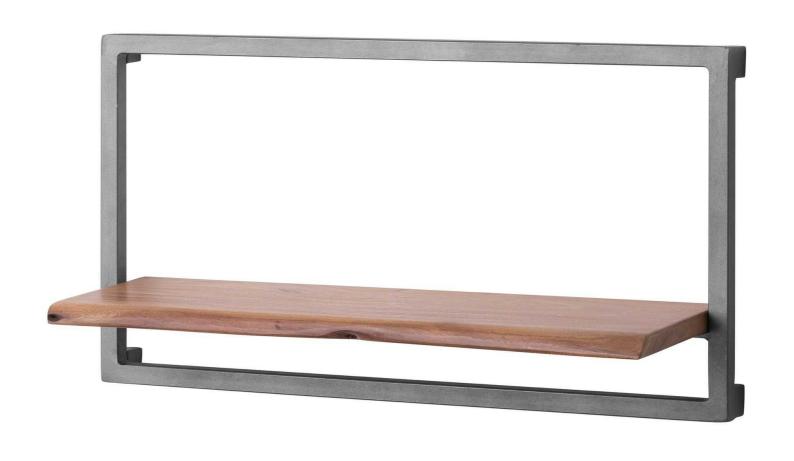

## Live Edge Collection Large Shelf

Made from Indian acacia wood, the live edge feature brings an eye catching design to this piece and highlights its handmade beauty. The grey metal frame completes the simple and authentic look to this piece.

Adds an earthy minimalism

Handcrafted

Beautiful Acacia wood, completely individual

Code: 19751 Dimensions: 25L x 65W x 35H

Description

This is the Live Edge Collection Large Shelf, made from Indian acacia wood creating charm and character, this range helps you to bring a feel of the outdoors in by creating a minimal and earthy look. The simplicity of these designs are what makes them so impressive, each shelving piece is complete with a grey metal frame which complements the rustic and natural design of the wood. The live edge feature brings an eye catching design to these pieces and highlights the handmade beauty and authenticity of these products.