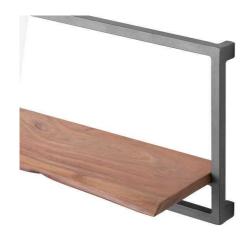

## Live Edge Collection Large Shelf

Made from Indian acacia wood, the live edge feature brings an eye catching design to this piece and highlights its handmade beauty. The grey metal frame completes the simple and authentic look to this piece.

Adds an earthy minimalism

Handcrafted

Beautiful Acacia wood, completely individual

Code: 19751 Dimensions: 25L x 65W x 35H

Description

This is the Live Edge Collection Large Shelf, made from Indian acacia wood creating charm and character, this range helps you to bring a feel of the outdoors in by creating a minimal and earthy look. The simplicity of these designs are what makes them so impressive, each shelving piece is complete with a grey metal frame which complements the rustic and natural design of the wood. The live edge feature brings an eye catching design to these pieces and highlights the handmade beauty and authenticity of these products.