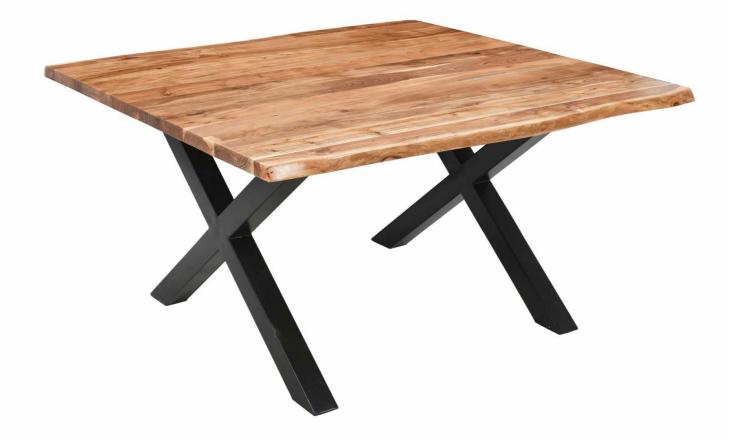

## Live Edge Collection Large Square Dining Table

Stunning live edge Acacia table. Rustic elegance meets modern design in this standout dining piece.

Stunning live edge Acacia wood top Handcrafted Code: 23685 Dimensions: 140L x 140W x 76H

## Description

Enhance your product range with the Live Edge Collection Large Square Dining Table, where rustic elegance meets modern design. This table features a stunning live edge, preserving the natural beauty and unique grain of solid Acacia wood. Standing on sturdy black powder-coated steel legs, it guarantees durability and style. Measuring 78 cm (H) x 150 cm (W) x 150 cm (D), it comfortably seats 8 people. Part of the Live Edge Collection, it's perfect for customers seeking a standout, highquality dining piece.