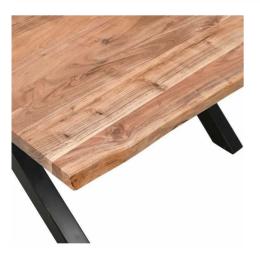

## Live Edge Collection Large Square Dining Table

Stunning live edge Acacia table. Rustic elegance meets modern design in this standout dining piece.

Stunning live edge Acacia wood top Handcrafted Code: 23685 Dimensions: 140L x 140W x 76H

## Description

Enhance your product range with the Live Edge Collection Large Square Dining Table, where rustic elegance meets modern design. This table features a stunning live edge, preserving the natural beauty and unique grain of solid Acacia wood. Standing on sturdy black powder-coated steel legs, it guarantees durability and style. Measuring 78 cm (H) x 150 cm (W) x 150 cm (D), it comfortably seats 8 people. Part of the Live Edge Collection, it's perfect for customers seeking a standout, highquality dining piece.