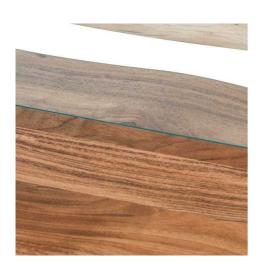

## Live Edge Collection River Coffee Table

Our River coffee table accentuate the wood's Live Edge features with a stunning toughened glass "River" centre, built on a re-enforced metalwork frame.

Handcrafted

Toughened glass centre

Code: 21128 Dimensions: 70L x 115W x 45H

Description

This is the Live Edge Collection River Dining Table. The latest additions to our best-selling Live Edge range. Our River tables accentuate the range's Live Edge features with a stunning toughened glass River centre, built on a re-enforced metalwork frame. Our answer to the River Table trend is kinder to both wallets and the environment than many resin alternatives. Dort miss our matching Live Edge Collection River Dining Table.