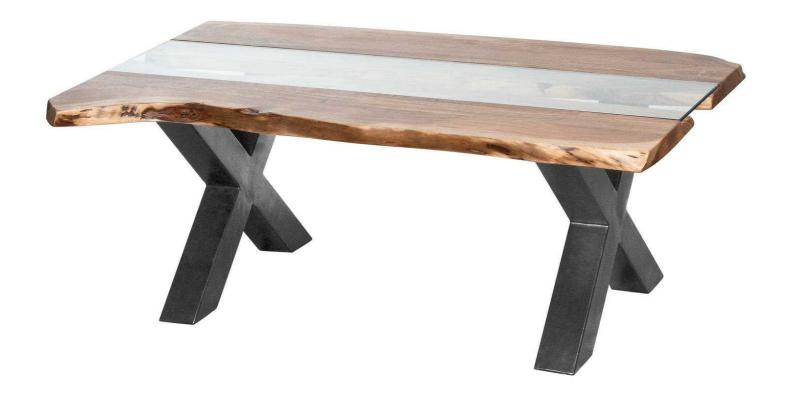

## Live Edge Collection River Coffee Table

Our River coffee table accentuate the wood's Live Edge features with a stunning toughened glass "River" centre, built on a re-enforced metalwork frame.

Handcrafted

Toughened glass centre

Code: 21128 Dimensions: 70L x 115W x 45H

Description

This is the Live Edge Collection River Dining Table. The latest additions to our best-selling Live Edge range. Our River tables accentuate the range's Live Edge features with a stunning toughened glass River centre, built on a re-enforced metalwork frame. Our answer to the River Table trend is kinder to both wallets and the environment than many resin alternatives. Dort miss our matching Live Edge Collection River Dining Table.

## Specification

| Length: | 70cm   | Barcode:   | 5050140112885        |
|---------|--------|------------|----------------------|
| Height: | 45cm   | Colour:    | Brown                |
| Width:  | 115cm  | Material:  | Acacia, Glass, Metal |
| Weight: | 38.7kg | Inner Qty: | 1                    |
| CBM:    | 0.1900 | Outer Qty: | 1                    |
|         |        |            |                      |