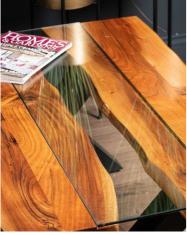

## Live Edge Collection River Coffee Table

Our River coffee table accentuate the wood's Live Edge features with a stunning toughened glass "River" centre, built on a re-enforced metalwork frame.

Handcrafted

Toughened glass centre

Code: 21128 Dimensions: 70L x 115W x 45H

Description

This is the Live Edge Collection River Dining Table. The latest additions to our best-selling Live Edge range. Our River tables accentuate the range's Live Edge features with a stunning toughened glass River centre, built on a re-enforced metalwork frame. Our answer to the River Table trend is kinder to both wallets and the environment than many resin alternatives. Dort miss our matching Live Edge Collection River Dining Table.