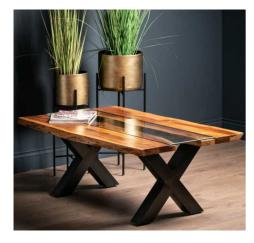

## Live Edge Collection River Coffee Table

Our River coffee table accentuate the wood's Live Edge features with a stunning toughened glass "River" centre, built on a re-enforced metalwork frame.

Handcrafted

Toughened glass centre

Code: 21128 Dimensions: 70L x 115W x 45H

Description

This is the Live Edge Collection River Dining Table. The latest additions to our best-selling Live Edge range. Our River tables accentuate the range's Live Edge features with a stunning toughened glass River centre, built on a re-enforced metalwork frame. Our answer to the River Table trend is kinder to both wallets and the environment than many resin alternatives. Dort miss our matching Live Edge Collection River Dining Table.