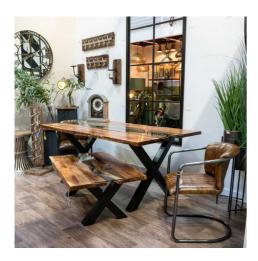

## Live Edge Collection River Dining Table

Our River dining table accentuate the wood's Live Edge features with a stunning toughened glass "River" centre, built on a re-enforced metalwork frame.

River table

Handcrafted

Toughened glass centre

Code: 21127 Dimensions: 100L x 180W x 78H

Description

This is the Live Edge Collection River Dining Table. The latest additions to our best-selling Live Edge range. Our River tables accentuate the range's Live Edge features with a stunning toughened glass River centre, built on a re-enforced metalwork frame. Our answer to the River Table trend is kinder to both wallets and the environment than many resin alternatives. Don't miss our matching Live Edge Collection River Coffee Table. Warning! Keep matches out of the reach of children & bables.