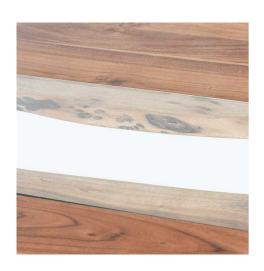

## Live Edge Collection River Dining Table

Our River dining table accentuate the wood's Live Edge features with a stunning toughened glass "River" centre, built on a re-enforced metalwork frame.

River table

Handcrafted

Toughened glass centre

Code: 21127 Dimensions: 100L x 180W x 78H

Description

This is the Live Edge Collection River Dining Table. The latest additions to our best-selling Live Edge range. Our River tables accentuate the range's Live Edge features with a stunning toughened glass River centre, built on a re-enforced metalwork frame. Our answer to the River Table trend is kinder to both wallets and the environment than many resin alternatives. Don't miss our matching Live Edge Collection River Coffee Table. Warning! Keep matches out of the reach of children & bables.