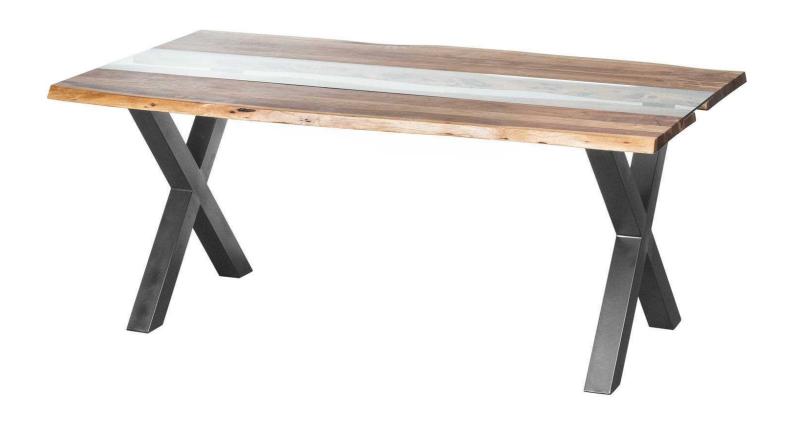

## Live Edge Collection River Dining Table

Our River dining table accentuate the wood's Live Edge features with a stunning toughened glass "River" centre, built on a re-enforced metalwork frame.

River table

Handcrafted

Toughened glass centre

Code: 21127 Dimensions: 100L x 180W x 78H

Description

This is the Live Edge Collection River Dining Table. The latest additions to our best-selling Live Edge range. Our River tables accentuate the range's Live Edge features with a stunning toughened glass River centre, built on a re-enforced metalwork frame. Our answer to the River Table trend is kinder to both wallets and the environment than many resin alternatives. Don't miss our matching Live Edge Collection River Coffee Table. Warning! Keep matches out of the reach of children & bables.