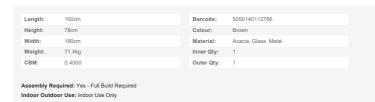

lection River Dining Table

Our River dining table accentuate the wood's Live Edge features with a stunning toughened glass "River" centre, built on a re-enforced metalwork frame.

River table

Handcrafted

Toughened glass centre

Code: 21127 Dimensions: 100L x 180W x 78H

Description

This is the Live Edge Collection River Dining Table. The latest additions to our best-selling Live Edge range. Our River tables accentuate the range's Live Edge features with a stunning toughened glass River centre, built on a re-enforced metalwork frame. Our answer to the River Table trend is kinder to both wallets and the environment than many resin alternatives. Don't miss our matching Live Edge Collection River Coffee Table. Warning! Keep matches out of the reach of children & bables.

## Specification