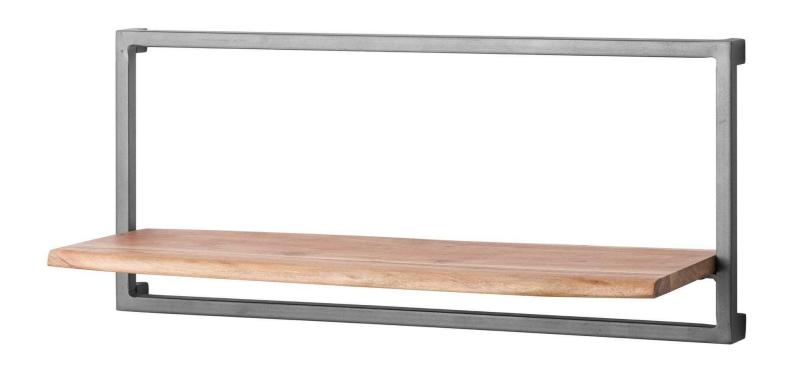

## Live Edge Collection Shelf

Contrasting grey steel frame

Code: 19984 Dimensions: 25L x 80W x 35H

Description

This is the Live Edge Collection Shelf, made from Indian acada wood creating charm and character, this range helps you to bring a feel of the outdoors in by creating a minimal and earthy look. The simplicity of these designs are what makes them so impressive, each shelving piece is complete with a grey metal frame which complements the rustic and natural design of the wood. The live edge feature brings an eye catching design to these pieces and highlights the handmade beauty and authenticity of these products.

## Specification

| Length: | 25cm   | Barcode:   | 5050140998496 |
|---------|--------|------------|---------------|
| Height: | 35cm   | Colour:    | Brown         |
| Width:  | 80cm   | Material:  | Acacia        |
| Weight: | 3.70kg | Inner Qty: | 1             |
| CBM:    | 0.0500 | Outer Qty: | 1             |
|         |        |            |               |