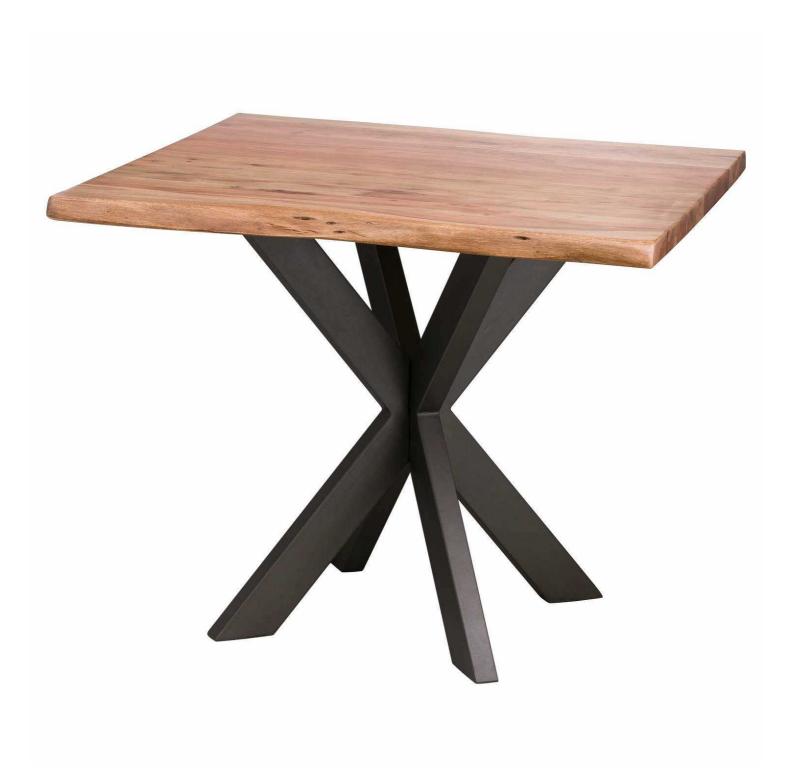

## Live Edge Collection Square Dining Table

Ideal size for popular open-plan kitchen-diner spaces

Code: 20459 Dimensions: 90L x 90W x 76H

## Description

The Live Edge Collection Dining Table is made from Indian acacia wood creating charm and character, this range helps you to bring a feel of the outdoors in by creating a minimal and earthy look. The simplicity of these designs are what makes them so impressive, each piece is complete with a grey metal cross leg design or frame which complements the rustic and natural design of the wood. There is a real handmade beauty and authenticity to these products, which customer will love. This particular piece would is an ideal size for the increasingly popular open-plan kitchen-diner living space.

## Specification

| Length: 90cm Barcode: 5050140045985   Height: 76cm Colour: Black, Brown   Width: 90cm Material: Acacia, Metal   Weight: 33.7kg Inner Oty: 1   GBM: 0.2600 Outer Cty: 1 |         |        |            |               |
|------------------------------------------------------------------------------------------------------------------------------------------------------------------------|---------|--------|------------|---------------|
| Width: 90cm Material: Acacia, Metal   Weight: 33.7kg Inner Qty: 1                                                                                                      | Length: | 90cm   | Barcode:   | 5050140045985 |
| Weight: 33.7kg Inner Qty: 1                                                                                                                                            | Height: | 76cm   | Colour:    | Black, Brown  |
|                                                                                                                                                                        | Width:  | 90cm   | Material:  | Acacia, Metal |
| <b>CBM:</b> 0.2600 <b>Outer Qty:</b> 1                                                                                                                                 | Weight: | 33.7kg | Inner Qty: | 1             |
|                                                                                                                                                                        | CBM:    | 0.2600 | Outer Qty: | 1             |