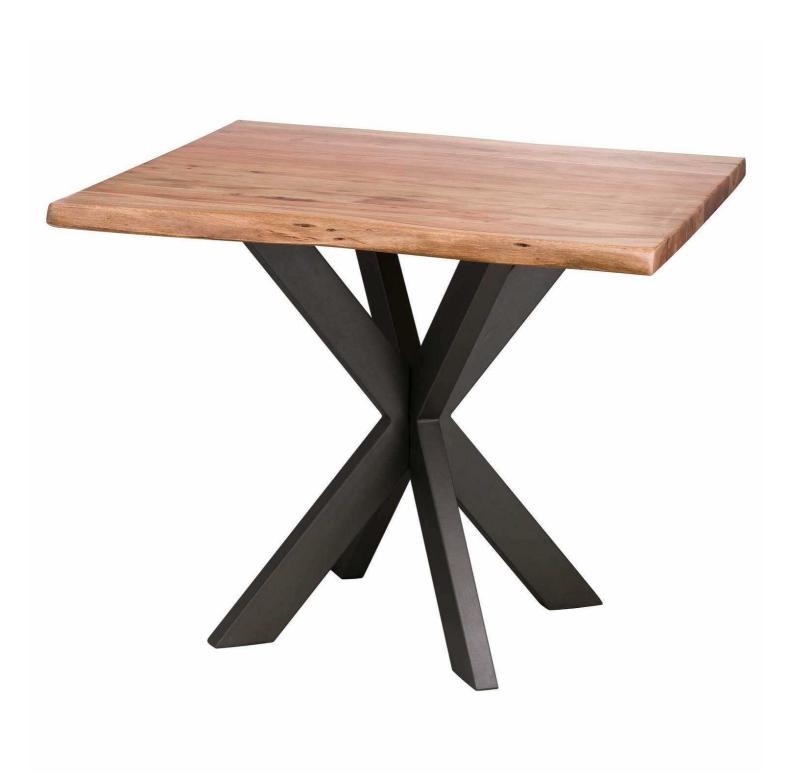

Live Edge Collection Square Dining Table

The Live Edge Collection Dining Table is made from Indian acacia wood creating charm and character, this range helps you to bring a feel of the outdoors in by creating a minimal and earthy look. The simplicity of these designs are what makes them so impressive, each piece is complete with a grey metal cross leg design or frame which complements the rustic and natural design of the wood. There is a real handmade beauty and authenticity to these products, which customer will love. This particular piece would is an ideal size for the increasingly popular open-plan kitchen-diner living space.

## Specification

| Length: | 90cm   | Barcode:   | 5050140045985 |
|---------|--------|------------|---------------|
| Height: | 76cm   | Colour:    | Black, Brown  |
| Width:  | 90cm   | Material:  | Acacia, Metal |
| Weight: | 33.7kg | Inner Qty: | 1             |
| CBM:    | 0.2600 | Outer Qty: | 1             |
|         |        |            |               |