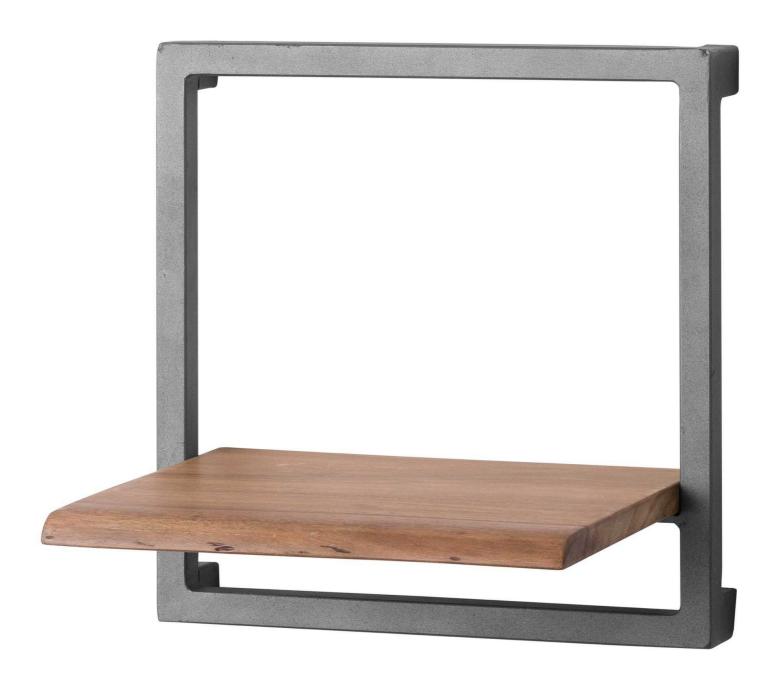

## Live Edge Collection Square Shelf

Made from Indian acacia wood, the live edge feature brings an eye catching design to this piece and highlights its handmade beauty. The grey metal frame completes the simple and authentic look to this piece.

Adds an earthy minimalism

Handcrafted

Beautiful Acacia wood, completely individual

Code: 19752 Dimensions: 25L x 35W x 35H

Description

This is the Live Edge Collection Square Shelf, made from Indian acacia wood creating charm and character, this range helps you to bring a feel of the outdoors in by creating a minimal and earthy look. The simplicity of these designs are what makes them so impressive, each shelving piece is complete with a grey metal frame which complements the rustic and natural design of the wood. The live edge feature brings an eye catching design to these pieces and highlights the handmade beauty and authenticity of these products.