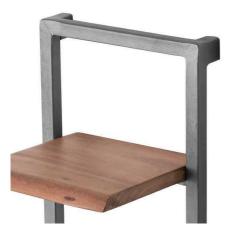

## Live Edge Collection Tall Shelf

Made from Indian acacia wood, the live edge feature brings an eye catching design to this piece and highlights its handmade beauty. The grey metal frame completes the simple and authentic look to this piece.

Adds an earthy minimalism

Handcrafted

Beautiful Acacia wood, completely individual

**Code:** 19750 **Dimensions:** 25L x 20W x 35H

Description

The Live Edge Collection Tall Shelf is made from Indian acacia wood creating charm and character, this range helps you to bring a feel of the outdoors in by creating a minimal and earthy look. The simplicity of these designs are what makes them so impressive, each shelving piece is complete with a grey metal frame which complements the rustic and natural design of the wood. The live edge feature brings an eye catching design to these can dhightights the handmade beauty and authenticity of these products. This particular piece is a tall shelf providing welcome space, be sure to take a look at the twin shelf version (19749).