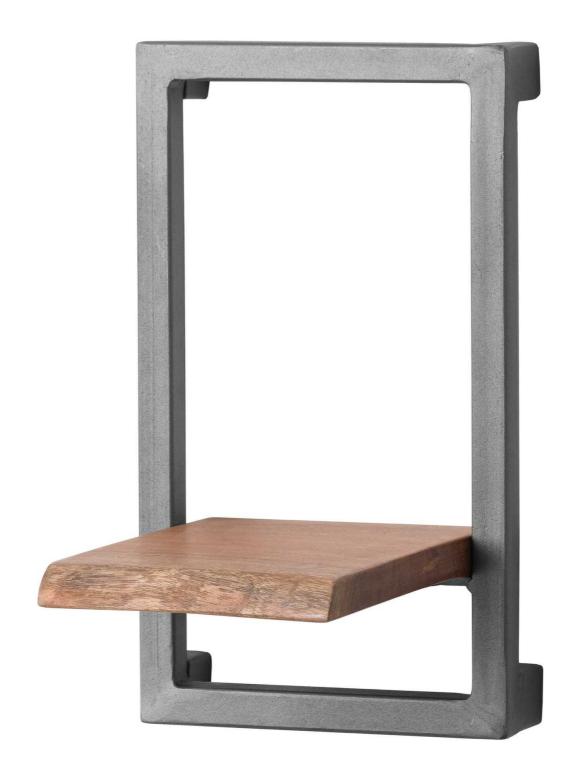

## Live Edge Collection Tall Shelf

Made from Indian acacia wood, the live edge feature brings an eye catching design to this piece and highlights its handmade beauty. The grey metal frame completes the simple and authentic look to this piece.

Adds an earthy minimalism

Handcrafted

Beautiful Acacia wood, completely individual

**Code:** 19750 **Dimensions:** 25L x 20W x 35H

Description

The Live Edge Collection Tall Shelf is made from Indian acacia wood creating charm and character, this range helps you to bring a feel of the outdoors in by creating a minimal and earthy look. The simplicity of these designs are what makes them so impressive, each shelving piece is complete with a grey metal frame which complements the rustic and natural design of the wood. The live edge feature brings an eye catching design to these can dhightights the handmade beauty and authenticity of these products. This particular piece is a tall shelf providing welcome space, be sure to take a look at the twin shelf version (19749).