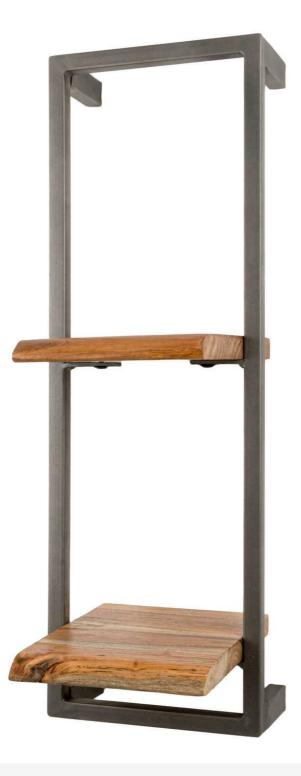

## Live Edge Collection Tall Twin Shelf

Made from Indian acacia wood, the live edge feature brings an eye catching design to this piece and highlights its handmade beauty. The grey metal frame completes the simple and authentic look to this piece.

Adds an earthy minimalism Handcrafted Beautiful Acacia wood, completely individual

Code: 19749 Dimensions: 25L x 25W x 75H

Description

The Live Edge Collection Tall Twin Shelf is made from Indian acacia wood creating charm and character, this range helps you to bring a feel of the outdoors in by creating a minimal and earthy look. The simplicity of these designs are what makes them so impressive, each shelving piece is complete with a grey metal frame which complements the rustic and natural design of the wood. The live edge feature brings an eye catching design to these pieces and highlights the handmade beauty and authenticity of these products. This particular piece is a tall twin shelf providing welcome space in the form of two separate shelves, be sure to take a look at the single shelf version (19750).