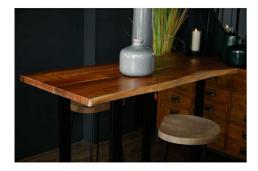

## Live Edge Large Bar Table

Made from Indian hardwood (acacia), this "Live Edge" bar table is the perfect place to set up your home bar and has a stylish metal base, giving it an industrial luxe style.

Live Edge hardwood top

Metal legs in an industrial luxe style

Perfect for home entertaining

Code: 22701

Dimensions: 70L x 180W x 100H

Description

This is the Live Edge Bar Table. Made from Indian hardwood (acacia), this Live Edge bar table is the perfect place to set up your home bar and has a stylish metal base, giving it an industrial luxe style. Elevate your home entertainment set-up with this stylish piece. The Live Edge wood creates real charm and character and helps you to bring a feel of the outdoors in by creating a minimal and earthy look. The simplicity of our Live Edge designs are what makes them so impressive, each piece is complete with a metal frame which complements the rustic and natural design of the wood. The Live Edge feature brings an eye catching element and highlights the handmade beauty and authenticity of these products.