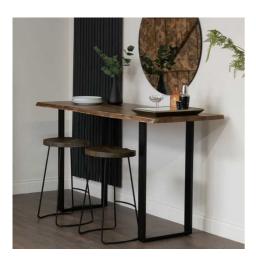

## Live Edge Large Bar Table

Made from Indian hardwood (acacia), this "Live Edge" bar table is the perfect place to set up your home bar and has a stylish metal base, giving it an industrial luxe style.

Live Edge hardwood top

Metal legs in an industrial luxe style

Perfect for home entertaining

Code: 22701

Dimensions: 70L x 180W x 100H

Description

This is the Live Edge Bar Table. Made from Indian hardwood (acacia), this Live Edge bar table is the perfect place to set up your home bar and has a stylish metal base, giving it an industrial luxe style. Elevate your home entertainment set-up with this stylish piece. The Live Edge wood creates real charm and character and helps you to bring a feel of the outdoors in by creating a minimal and earthy look. The simplicity of our Live Edge designs are what makes them so impressive, each piece is complete with a metal frame which complements the rustic and natural design of the wood. The Live Edge feature brings an eye catching element and highlights the handmade beauty and authenticity of these products.