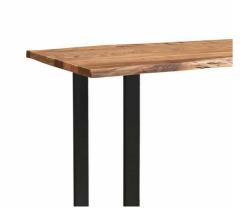

## Live Edge Large Bar Table

Made from Indian hardwood (acacia), this "Live Edge" bar table is the perfect place to set up your home bar and has a stylish metal base, giving it an industrial luxe style.

Live Edge hardwood top

Metal legs in an industrial luxe style

Perfect for home entertaining

Code: 22701

Dimensions: 70L x 180W x 100H

Description

This is the Live Edge Bar Table. Made from Indian hardwood (acacia), this Live Edge bar table is the perfect place to set up your home bar and has a stylish metal base, giving it an industrial luxe style. Elevate your home entertainment set-up with this stylish piece. The Live Edge wood creates real charm and character and helps you to bring a feel of the outdoors in by creating a minimal and earthy look. The simplicity of our Live Edge designs are what makes them so impressive, each piece is complete with a metal frame which complements the rustic and natural design of the wood. The Live Edge feature brings an eye catching element and highlights the handmade beauty and authenticity of these products.