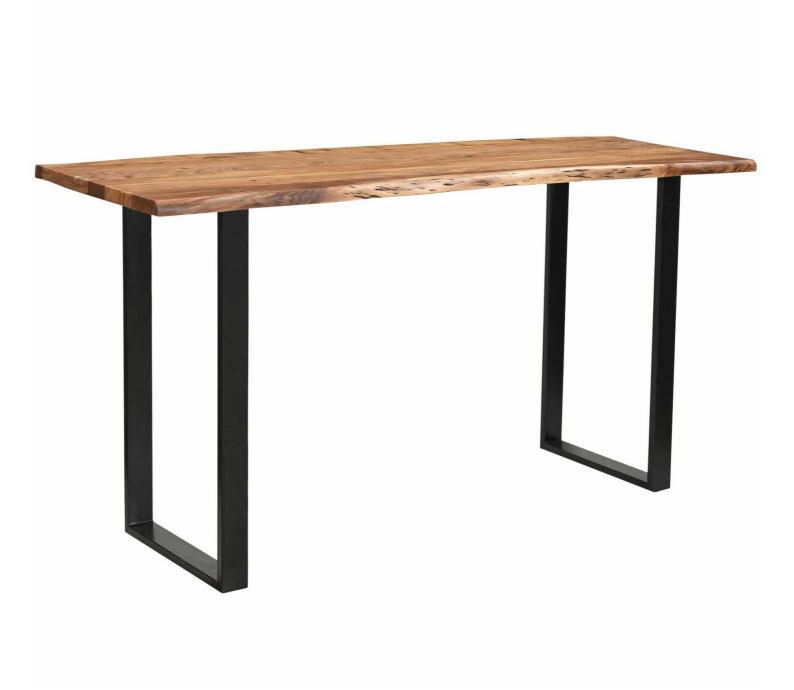

## Live Edge Large Bar Table

Made from Indian hardwood (acacia), this "Live Edge" bar table is the perfect place to set up your home bar and has a stylish metal base, giving it an industrial luxe style.

Live Edge hardwood top

Metal legs in an industrial luxe style

Perfect for home entertaining

Code: 22701

Dimensions: 70L x 180W x 100H

Description

This is the Live Edge Bar Table. Made from Indian hardwood (acacia), this Live Edge bar table is the perfect place to set up your home bar and has a stylish metal base, giving it an industrial luxe style. Elevate your home entertainment set-up with this stylish piece. The Live Edge wood creates real charm and character and helps you to bring a feel of the outdoors in by creating a minimal and earthy look. The simplicity of our Live Edge designs are what makes them so impressive, each piece is complete with a metal frame which complements the rustic and natural design of the wood. The Live Edge feature brings an eye catching element and highlights the handmade beauty and authenticity of these products.