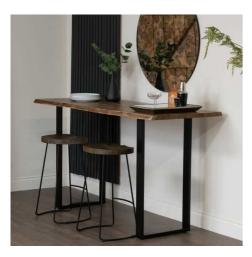

## Live Edge Large Bar Table

Made from Indian hardwood (acacia), this "Live Edge" bar table is the perfect place to set up your home bar and has a stylish metal base, giving it an industrial luxe style.

Live Edge hardwood top

Metal legs in an industrial luxe style

Perfect for home entertaining

Code: 22701 Dimensions: 70L x 180W x 100H

Description

This is the Live Edge Bar Table. Made from Indian hardwood (acacia), this Live Edge bar table is the perfect place to set up your home bar and has a stylish metal base, giving it an industrial luxe style. Elevate your home entertainment set-up with this stylish piece. The Live Edge wood creates real charm and character and helps you to bring a feel of the outdoors in by creating a minimal and earthy look. The simplicity of our Live Edge designs are what makes them so impressive, each piece is complete with a metal frame which complements the rustic and natural design of the wood. The Live Edge feature brings an eye catching element and highlights the handmade beauty and authenticity of these products.