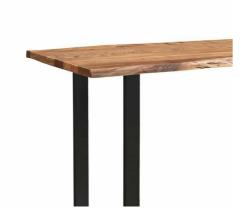

## Live Edge Large Bar Table

Made from Indian hardwood (acacia), this "Live Edge" bar table is the perfect place to set up your home bar and has a stylish metal base, giving it an industrial luxe style.

Live Edge hardwood top

Metal legs in an industrial luxe style

Perfect for home entertaining

Code: 22701 Dimensions: 70L x 180W x 100H

Description

This is the Live Edge Bar Table. Made from Indian hardwood (acacia), this Live Edge bar table is the perfect place to set up your home bar and has a stylish metal base, giving it an industrial luxe style. Elevate your home entertainment set-up with this stylish piece. The Live Edge wood creates real charm and character and helps you to bring a feel of the outdoors in by creating a minimal and earthy look. The simplicity of our Live Edge designs are what makes them so impressive, each piece is complete with a metal frame which complements the rustic and natural design of the wood. The Live Edge feature brings an eye catching element and highlights the handmade beauty and authenticity of these products.