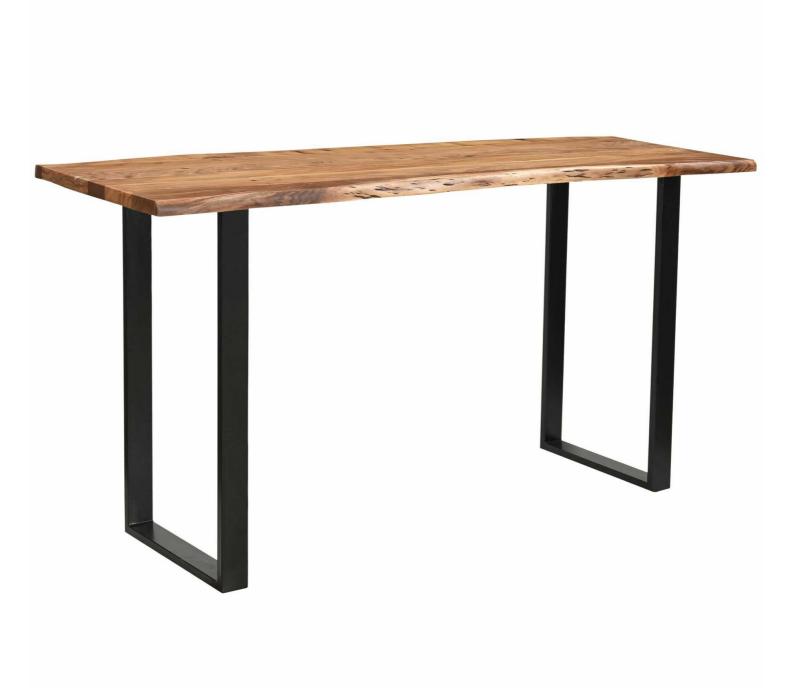

## Live Edge Large Bar Table

Made from Indian hardwood (acacia), this "Live Edge" bar table is the perfect place to set up your home bar and has a stylish metal base, giving it an industrial luxe style.

Live Edge hardwood top

Metal legs in an industrial luxe style

Perfect for home entertaining

Code: 22701 Dimensions: 70L x 180W x 100H

Description

This is the Live Edge Bar Table. Made from Indian hardwood (acacia), this Live Edge bar table is the perfect place to set up your home bar and has a stylish metal base, giving it an industrial luxe style. Elevate your home entertainment set-up with this stylish piece. The Live Edge wood creates real charm and character and helps you to bring a feel of the outdoors in by creating a minimal and earthy look. The simplicity of our Live Edge designs are what makes them so impressive, each piece is complete with a metal frame which complements the rustic and natural design of the wood. The Live Edge feature brings an eye catching element and highlights the handmade beauty and authenticity of these products.