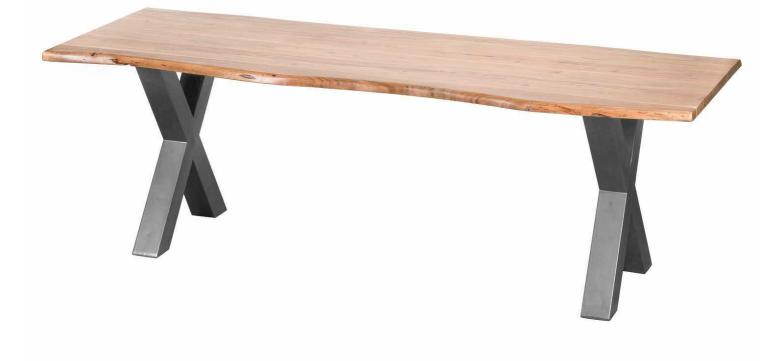

## Live Edge Large Dining Table

Made from Indian acacia wood, this "live edge" dining table will comfortably seat 8 and has a stylish cross frame metal base, giving it an industrial luxe style.

Live edge acai wood top Metal X-frame legs 8 seater dining table

Code: 20401 Dimensions: 240L x 100W x 78H

Description

The Live Edge Collection Dining Table is made from Indian acacia wood creating charm and character, this range helps you to bring a feel of the outdoors in by creating a minimal and earthy look. The simplicity of these designs are what makes them so impressive, each piece is complete with a grey metal cross leg design or frame which complements the rustic and natural design of the wood. There is a real handmade beauty and authenticity to these products, which customer will love. This particular piece would comfortably seat 8 people, making it an ideal size for families and well suited to the growing trend towards home-entertaining.