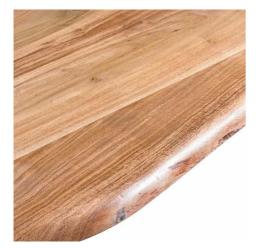

Code: 20401 Dimensions: 240L x 100W x 78H

Description

The Live Edge Collection Dining Table is made from Indian acacia wood creating charm and character, this range helps you to bring a feel of the outdoors in by creating a minimal and earthy look. The simplicity of these designs are what makes them so impressive, each piece is complete with a grey metal cross leg design or frame which complements the rustic and natural design of the wood. There is a real handmade beauty and authenticity to these products, which customer will love. This particular piece would comfortably seat 8 people, making it an ideal size for families and well suited to the growing trend towards home-entertaining.