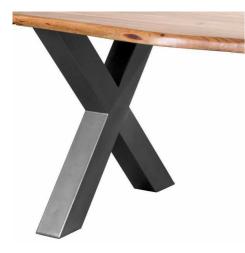

## Live Edge Large Dining Table

Made from Indian acacia wood, this "live edge" dining table will comfortably seat 8 and has a stylish cross frame metal base, giving it an industrial luxe style.

Live edge acai wood top Metal X-frame legs 8 seater dining table

Code: 20401 Dimensions: 240L x 100W x 78H

Description

The Live Edge Collection Dining Table is made from Indian acacia wood creating charm and character, this range helps you to bring a feel of the outdoors in by creating a minimal and earthy look. The simplicity of these designs are what makes them so impressive, each piece is complete with a grey metal cross leg design or frame which complements the rustic and natural design of the wood. There is a real handmade beauty and authenticity to these products, which customer will love. This particular piece would comfortably seat 8 people, making it an ideal size for families and well suited to the growing trend towards home-entertaining.