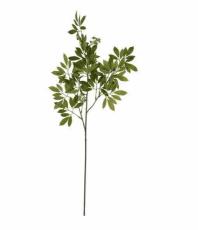

## Long Fennel Stem

Create enchanting displays with this realistic fennel stem. Pairs perfectly with thistle and eucalyptus. Essential addition to any artificial botanical collection.

Multi-branched structure adds natural depth

## Description

Introduce an airy, botanical charm to your artificial flower collection with this meticulously detailed fennel stem. The delicate, feathery foliage creates a wonderfully light and ethereal effect, perfect for adding depth and texture to both modern and rustic arrangements. The soft green hues and intricate branching structure make it an excellent choice for creating organic-looking displays that will appeal to discerning customers seeking realistic botanicals. This versatile stem pairs beautifully with blue thistle, eucalyptus sprays, and white cow parisly to create stunning Nordic-inspired arrangements. For a more dramatic display, combine with viburnum berries and large-headed agapanthus. The long stem length allows for impactful vertical arrangements, while the spreading fronds provide essential volume and movement. Ideal for florists and retailers catering to both contemporary and traditional tastes, this artificial fennel stem offers year-round availability and consistent quality that will satisfy even the most particular customers.