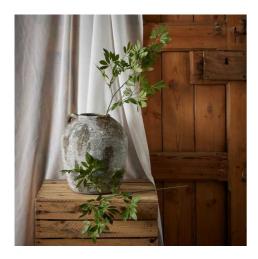

## Description

Introduce an airy, botanical charm to your artificial flower collection with this meticulously detailed fennel stem. The delicate, feathery foliage creates a wonderfully light and ethereal effect, perfect for adding depth and texture to both modern and rustic arrangements. The soft green hues and intricate branching structure make it an excellent choice for creating organic-looking displays that will appeal to discerning customers seeking realistic botanicals. This versatile stem pairs beautifully with blue thistle, eucalyptus sprays, and white cow parisly to create stunning Nordic-inspired arrangements. For a more dramatic display, combine with viburnum berries and large-headed agapanthus. The long stem length allows for impactful vertical arrangements, while the spreading fronds provide essential volume and movement. Ideal for florists and retailers catering to both contemporary and traditional tastes, this artificial fennel stem offers year-round availability and consistent quality that will satisfy even the most particular customers.