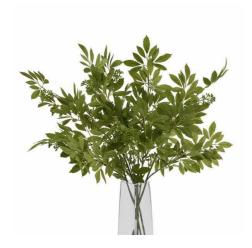

## Long Fennel Stem

Create enchanting displays with this realistic fennel stem. Pairs perfectly with thistle and eucalyptus. Essential addition to any artificial botanical collection.

Multi-branched structure adds natural depth

## Description

Introduce an airy, botanical charm to your artificial flower collection with this meticulously detailed fennel stem. The delicate, feathery foliage creates a wonderfully light and ethereal effect, perfect for adding depth and texture to both modern and rustic arrangements. The soft green hues and intricate branching structure make it an excellent choice for creating organic-looking displays that will appeal to discerning customers seeking realistic botanicals. This versatile stem pairs beautifully with blue thistle, eucalyptus sprays, and white cow parisly to create stunning Nordic-inspired arrangements. For a more dramatic display, combine with viburnum berries and large-headed agapanthus. The long stem length allows for impactful vertical arrangements, while the spreading fronds provide essential volume and movement. Ideal for florists and retailers catering to both contemporary and traditional tastes, this artificial fennel stem offers year-round availability and consistent quality that will satisfy even the most particular customers.