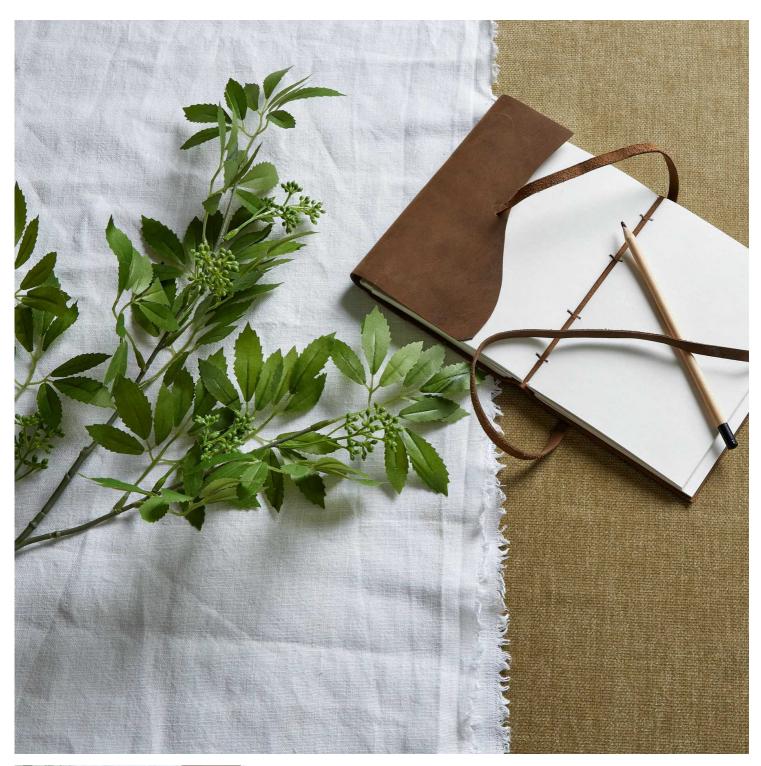

## Long Fennel Stem

Create enchanting displays with this realistic fennel stem. Pairs perfectly with thistle and eucalyptus. Essential addition to any artificial botanical collection.

Multi-branched structure adds natural depth

## Description

Introduce an airy, botanical charm to your artificial flower collection with this meticulously detailed fennel stem. The delicate, feathery foliage creates a wonderfully light and ethereal effect, perfect for adding depth and texture to both modern and rustic arrangements. The soft green hues and intricate branching structure make it an excellent choice for creating organic-looking displays that will appeal to discerning customers seeking realistic botanicals. This versatile stem pairs beautifully with blue thistle, eucalyptus sprays, and white cow parisly to create stunning Nordic-inspired arrangements. For a more dramatic display, combine with viburnum berries and large-headed agapanthus. The long stem length allows for impactful vertical arrangements, while the spreading fronds provide essential volume and movement. Ideal for florists and retailers catering to both contemporary and traditional tastes, this artificial fennel stem offers year-round availability and consistent quality that will satisfy even the most particular customers.