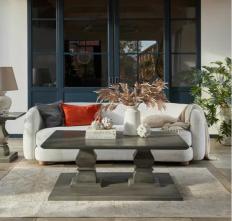

## Lucia Collection Coffee Table

Part of the luxurious and impactful Lucia furniture range, the Lucia coffee table commands attention in any interior setting thanks to its distinctive design with chunky silhouette.

Striking, sculptural design Handcrafted in hard wood (acacia) Impactful deep grey wood stain

Code: 22969 Dimensions: 90L x 130W x 50H

Description

This is the Lucia Collection Coffee Table. Part of the luxurious and impactful Lucia furniture range, the Lucia Coffee Table commands attention in any interior setting thanks to its distinctive design with chunky silhouette. Each piece is individually handcrafted in hard wood (acacia) by skilled artisans to sculpt the striking design and finished in a contemporary, deep grey wood stain. This capsule furniture collection's 6 statement pieces are perfect as standalone or grouped to create a cohesive snace.