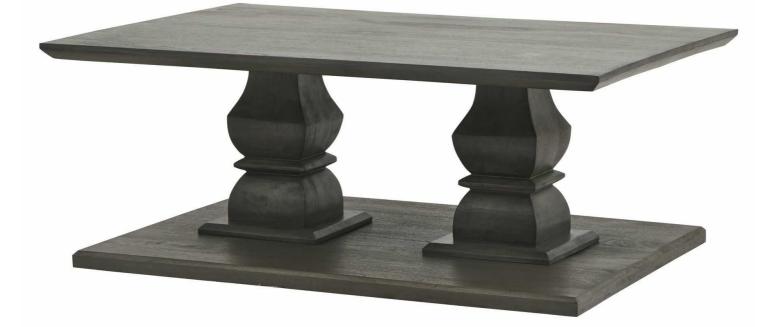

## Lucia Collection Coffee Table

Part of the luxurious and impactful Lucia furniture range, the Lucia coffee table commands attention in any interior setting thanks to its distinctive design with chunky silhouette.

Striking, sculptural design Handcrafted in hard wood (acacia) Impactful deep grey wood stain

Code: 22969 Dimensions: 90L x 130W x 50H

Description

This is the Lucia Collection Coffee Table. Part of the luxurious and impactful Lucia furniture range, the Lucia Coffee Table commands attention in any interior setting thanks to its distinctive design with chunky silhouette. Each piece is individually handcrafted in hard wood (acacia) by skilled artisans to sculpt the striking design and finished in a contemporary, deep grey wood stain. This capsule furniture collection's 6 statement pieces are perfect as standalone or grouped to create a cohesive snace.