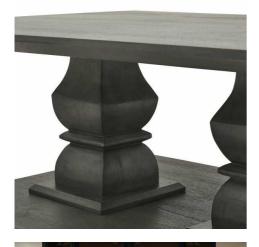

Striking, sculptural design Handcrafted in hard wood (acacia) Impactful deep grey wood stain

Code: 22969 Dimensions: 90L x 130W x 50H

Description

This is the Lucia Collection Coffee Table. Part of the luxurious and impactful Lucia furniture range, the Lucia Coffee Table commands attention in any interior setting thanks to its distinctive design with chunky silhouette. Each piece is individually handcrafted in hard wood (acacia) by skilled artisans to sculpt the striking design and finished in a contemporary, deep grey wood stain. This capsule furniture collection's 6 statement pieces are perfect as standalone or grouped to create a cohesive snace.