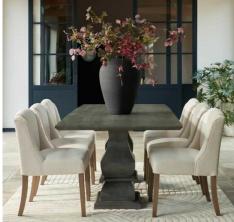

## Lucia Collection Dining Table

Part of the luxurious and impactful Lucia furniture range, the Lucia rectangular dining table commands attention in any interior setting thanks to its distinctive design with chunky silhouette.

Striking, sculptural design Handcrafted in hard wood (acacia) Impactful deep grey wood stain

Code: 22966 Dimensions: 100L x 200W x 78H

Description

This is the Lucia Collection Dining Table. Part of the luxurious and impactful Lucia furniture range, this rectangular dining table commands attention in any interior setting thanks to its distinctive design with chunky silhouette. Each piece is individually handcrafted in hard wood (acacia) by skilled artisans to sculpt the striking design and finished in a contemporary, deep grey wood stain. This capsule furniture collection's 6 statement pieces are perfect as standalone or grouped to create a cohesive space.