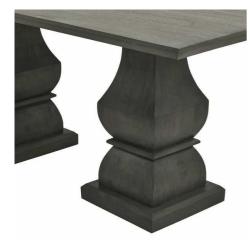

## Lucia Collection Dining Table

Part of the luxurious and impactful Lucia furniture range, the Lucia rectangular dining table commands attention in any interior setting thanks to its distinctive design with chunky silhouette.

Striking, sculptural design Handcrafted in hard wood (acacia) Impactful deep grey wood stain

Code: 22966 Dimensions: 100L x 200W x 78H

Description

This is the Lucia Collection Dining Table. Part of the luxurious and impactful Lucia furniture range, this rectangular dining table commands attention in any interior setting thanks to its distinctive design with chunky silhouette. Each piece is individually handcrafted in hard wood (acacia) by skilled artisans to sculpt the striking design and finished in a contemporary, deep grey wood stain. This capsule furniture collection's 6 statement pieces are perfect as standalone or grouped to create a cohesive space.