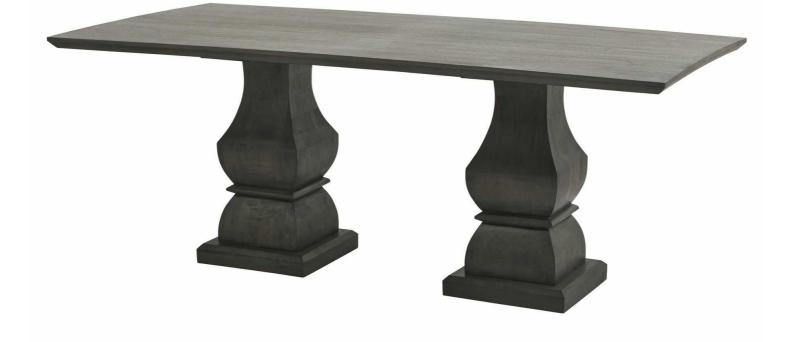

## Lucia Collection Dining Table

Part of the luxurious and impactful Lucia furniture range, the Lucia rectangular dining table commands attention in any interior setting thanks to its distinctive design with chunky silhouette.

Striking, sculptural design Handcrafted in hard wood (acacia) Impactful deep grey wood stain

Code: 22966 Dimensions: 100L x 200W x 78H

Description

This is the Lucia Collection Dining Table. Part of the luxurious and impactful Lucia furniture range, this rectangular dining table commands attention in any interior setting thanks to its distinctive design with chunky silhouette. Each piece is individually handcrafted in hard wood (acacia) by skilled artisans to sculpt the striking design and finished in a contemporary, deep grey wood stain. This capsule furniture collection's 6 statement pieces are perfect as standalone or grouped to create a cohesive space.