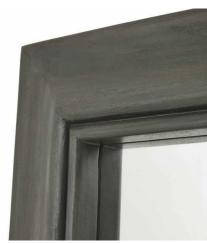

Full length wall mirror

Handcrafted in hard wood (acacia)

Impactful deep grey wood stain

Code: 22971 Dimensions: 8L x 180W x 100H

Description