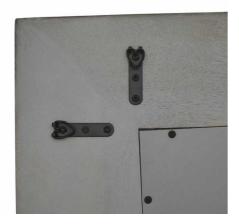

## Lucia Collection Large Mirror

Generously sized, this stylish wall mirror will add a new, light and airy aspect to any room. To its reverse you will find fixings enabling the mirror's display at whichever orientation you prefer (landscape or portrait).