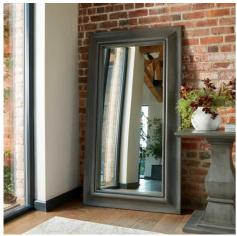

## Lucia Collection Large Mirror

Generously sized, this stylish wall mirror will add a new, light and airy aspect to any room. To its reverse you will find fixings enabling the mirror's display at whichever orientation you prefer (landscape or portrait).

Full length wall mirror

Handcrafted in hard wood (acacia)

Impactful deep grey wood stain

Code: 22971 Dimensions: 8L x 180W x 100H

Description