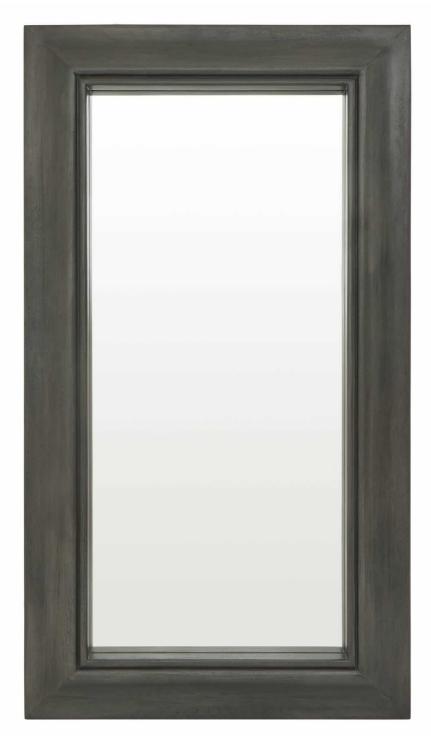

## Lucia Collection Large Mirror

Generously sized, this stylish wall mirror will add a new, light and airy aspect to any room. To its reverse you will find fixings enabling the mirror's display at whichever orientation you prefer (landscape or portrait).

Full length wall mirror

Handcrafted in hard wood (acacia)

Impactful deep grey wood stain

Code: 22971 Dimensions: 8L x 180W x 100H

Description