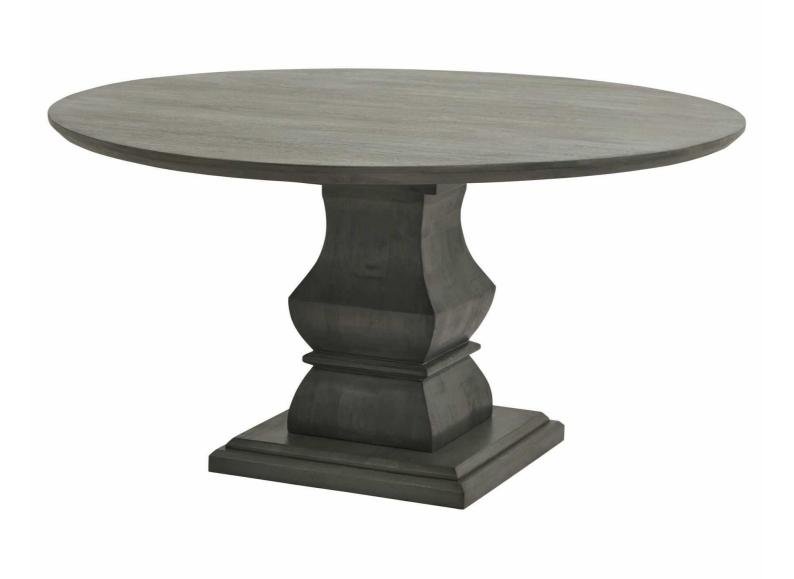

## Lucia Collection Round Dining Table

Handcrafted in hard wood (acacia)

Impactful deep grey wood stain

Code: 22967 Dimensions: 150L x 150W x 78H

Description

This is the Lucia Collection Dining Table. Part of the luxurious and impactful Lucia furniture range, the Lucia Round Dining Table commands attention in any interior setting thanks to its distinctive design with chunky silhouette. Each piece is individually handcrafted in hard wood (acacia) by skilled artisans to sculpt the striking design and finished in a contemporary, deep grey wood stain. This capsule furniture collection's 6 statement pieces are perfect as standalone or grouped to create a cohesive space.

## Specification

| Length: | 150cm  | Barcode:   | 5050140296783 |
|---------|--------|------------|---------------|
| Height: | 78cm   | Colour:    | Grey          |
| Width:  | 150cm  | Material:  | Acacia        |
| Weight: | 73.2kg | Inner Qty: | 1             |
| CBM:    | 0.6900 | Outer Qty: | 1             |
|         |        |            |               |