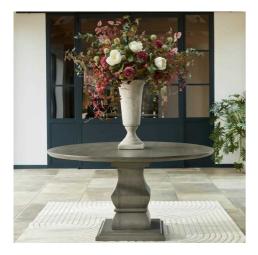

## Lucia Collection Round Dining Table

Handcrafted in hard wood (acacia)

Impactful deep grey wood stain

Code: 22967 Dimensions: 150L x 150W x 78H

Description

This is the Lucia Collection Dining Table. Part of the luxurious and impactful Lucia furniture range, the Lucia Round Dining Table commands attention in any interior setting thanks to its distinctive design with chunky silhouette. Each piece is individually handcrafted in hard wood (acacia) by skilled artisans to sculpt the striking design and finished in a contemporary, deep grey wood stain. This capsule furniture collection's 6 statement pieces are perfect as standalone or grouped to create a cohesive space.