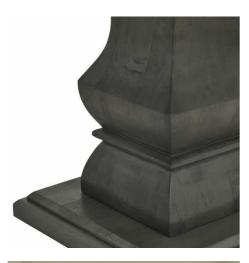

## Lucia Collection Round Dining Table

Handcrafted in hard wood (acacia)

Impactful deep grey wood stain

Code: 22967 Dimensions: 150L x 150W x 78H

Description

This is the Lucia Collection Dining Table. Part of the luxurious and impactful Lucia furniture range, the Lucia Round Dining Table commands attention in any interior setting thanks to its distinctive design with chunky silhouette. Each piece is individually handcrafted in hard wood (acacia) by skilled artisans to sculpt the striking design and finished in a contemporary, deep grey wood stain. This capsule furniture collection's 6 statement pieces are perfect as standalone or grouped to create a cohesive space.