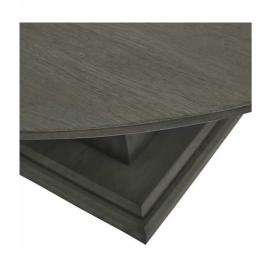

## Lucia Collection Round Dining Table

Handcrafted in hard wood (acacia)

Impactful deep grey wood stain

Code: 22967 Dimensions: 150L x 150W x 78H

Description

This is the Lucia Collection Dining Table. Part of the luxurious and impactful Lucia furniture range, the Lucia Round Dining Table commands attention in any interior setting thanks to its distinctive design with chunky silhouette. Each piece is individually handcrafted in hard wood (acacia) by skilled artisans to sculpt the striking design and finished in a contemporary, deep grey wood stain. This capsule furniture collection's 6 statement pieces are perfect as standalone or grouped to create a cohesive space.