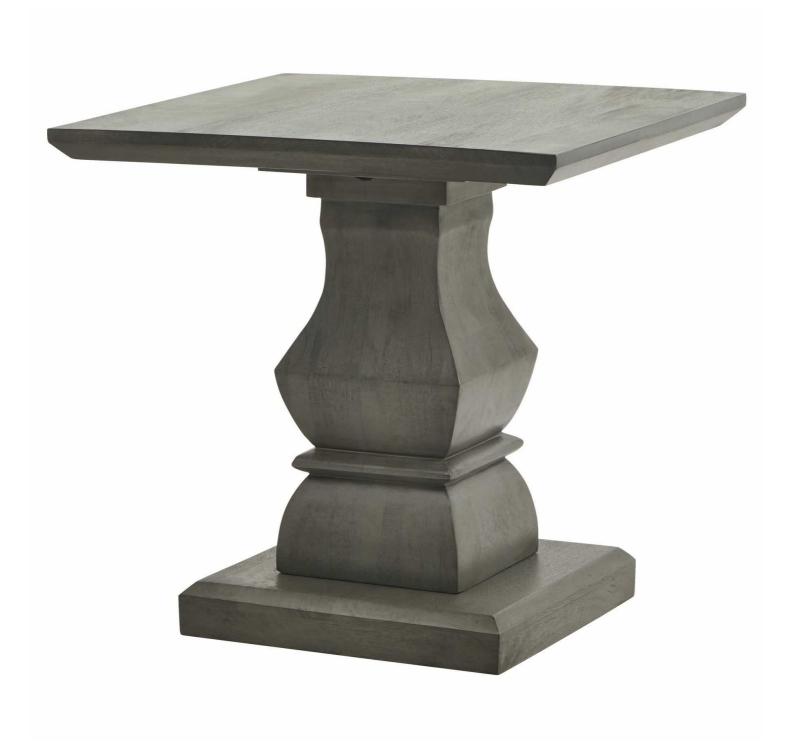

## Lucia Collection Side Table

Part of the luxurious and impactful Lucia furniture range, the Lucia side table commands attention in any interior setting thanks to its distinctive design with chunky silhouette.

Handcrafted in hard wood (acacia)

Impactful deep grey wood stain

Code: 22970 Dimensions: 60L x 60W x 60H

Description

This is the Lucia Collection Side Table. Part of the luxurious and impactful Lucia furniture range, the Lucia Side Table commands attention in any interior setting thanks to its distinctive design with chunky silhouette. Each piece is individually handcrafted in hard wood (acacia) by stilled artisans to sculpt the striking design and finished in a contemporary, deep grey wood stain. This capule furniture collection's 6 statement pieces are perfect as statisdary or grouped to create a cohesive space.