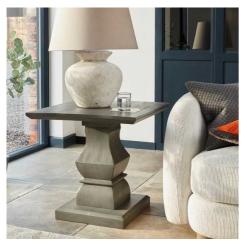

## Lucia Collection Side Table

Part of the luxurious and impactful Lucia furniture range, the Lucia side table commands attention in any interior setting thanks to its distinctive design with chunky silhouette.

Handcrafted in hard wood (acacia)

Impactful deep grey wood stain

Code: 22970 Dimensions: 60L x 60W x 60H

Description

This is the Lucia Collection Side Table. Part of the luxurious and impactful Lucia furniture range, the Lucia Side Table commands attention in any interior setting thanks to its distinctive design with chunky silhouette. Each piece is individually handcrafted in hard wood (acacia) by stilled artisans to sculpt the striking design and finished in a contemporary, deep grey wood stain. This capule furniture collection's 6 statement pieces are perfect as statisdary or grouped to create a cohesive space.