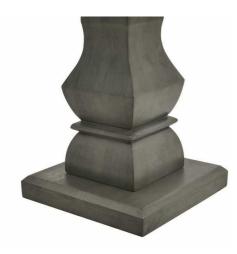

Handcrafted in hard wood (acacia)

Impactful deep grey wood stain

Code: 22970 Dimensions: 60L x 60W x 60H

Description

This is the Lucia Collection Side Table. Part of the luxurious and impactful Lucia furniture range, the Lucia Side Table commands attention in any interior setting thanks to its distinctive design with chunky silhouette. Each piece is individually handcrafted in hard wood (acacia) by stilled artisans to sculpt the striking design and finished in a contemporary, deep grey wood stain. This capule furniture collection's 6 statement pieces are perfect as statisdary or grouped to create a cohesive space.