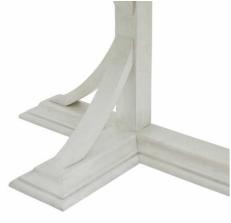

Code: 23109

Dimensions: 50L x 180W x 80H

Description

The perfect fusion of countryside allure and modern sensibilities comes alive in this remarkable console table. The artfully designed piece showcases a distinctive planked pine surface, enhanced by a rich mid-tone stain that accentuates the organic grain patterns beneath. The pristine off-white painted base creates an appealing visual contrast, making it an adaptable addition to diverse interior styles. The meticulous attention to detail is evident in every aspect, from the carefully selected materials to the superior construction methods employed. To enhance the table's presence, consider painting it with our curated selection of complementary accessories - the Black Wood Round Framed Mirror adds depth and dimension, while the Large Stone Ceramic Candie Holder introduces textural interest. The Conical Wicker Table Lamp with Linen Shade provides ambient lighting that emphasizes the wood's warm undertones, and our click of the contrast can inviting atmosphere. For added character, incorporate the distinctive Athena Stone Queen Chess Piece as a decorative element, or showcase seasonal botanicals in the Athena Rimmed Large Plant Pot. This console table represents the pinnacle of design versatility, offering your customers a statement piece that harmoniously bridges rustic charm with contemporary appeal.