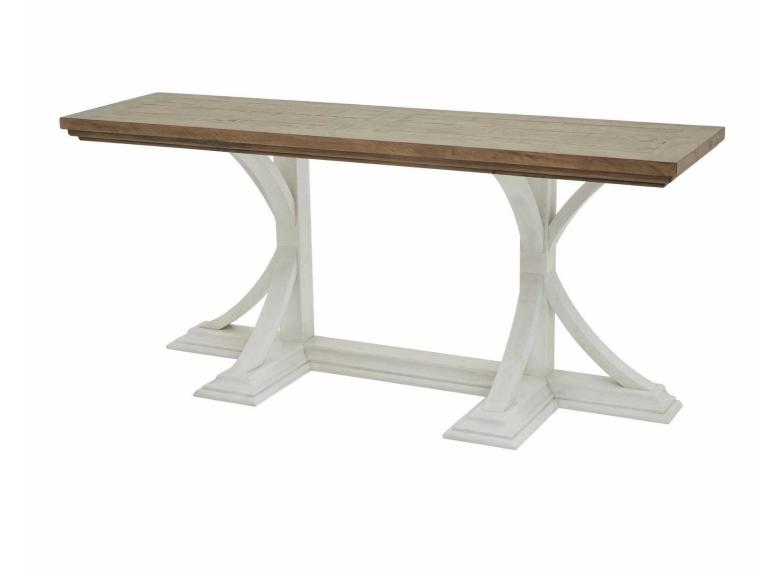

## Luna Collection Console Table

Where rustic charm meets contemporary design, the Luna Console Table boasts an off white painted bottom combined with a stained wooden top.

Handcrafted

Rustic Design

Timeless Aesthetic

Code: 23109

Dimensions: 50L x 180W x 80H

Description

The perfect fusion of countryside allure and modern sensibilities comes alive in this remarkable console table. The artfully designed piece showcases a distinctive planked pine surface, enhanced by a rich mid-tone stain that accentuates the organic grain patterns beneath. The pristine off-white painted base creates an appealing visual contrast, making it an adaptable addition to diverse interior styles. The meticulous attention to detail is evident in every aspect, from the carefully selected materials to the superior construction methods employed. To enhance the table's presence, consider painting it with our curated selection of complementary accessories - the Black Wood Round Framed Mirror adds depth and dimension, while the Large Stone Ceramic Candie Holder introduces textural interest. The Conical Wicker Table Lamp with Linen Shade provides ambient lighting that emphasizes the wood's warm undertones, and our click of the contrast can inviting atmosphere. For added character, incorporate the distinctive Athena Stone Queen Chess Piece as a decorative element, or showcase seasonal botanicals in the Athena Rimmed Large Plant Pot. This console table represents the pinnacle of design versatility, offering your customers a statement piece that harmoniously bridges rustic charm with contemporary appeal.