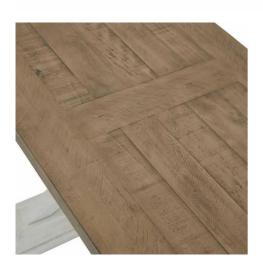

Code: 23109

Dimensions: 50L x 180W x 80H

Description

The perfect fusion of countryside allure and modern sensibilities comes alive in this remarkable console table. The artfully designed piece showcases a distinctive planked pine surface, enhanced by a rich mid-tone stain that accentuates the organic grain patterns beneath. The pristine off-white painted base creates an appealing visual contrast, making it an adaptable addition to diverse interior styles. The meticulous attention to detail is evident in every aspect, from the carefully selected materials to the superior construction methods employed. To enhance the table's presence, consider painting it with our curated selection of complementary accessories - the Black Wood Round Framed Mirror adds depth and dimension, while the Large Stone Ceramic Candie Holder introduces textural interest. The Conical Wicker Table Lamp with Linen Shade provides ambient lighting that emphasizes the wood's warm undertones, and our click of the contrast can inviting atmosphere. For added character, incorporate the distinctive Athena Stone Queen Chess Piece as a decorative element, or showcase seasonal botanicals in the Athena Rimmed Large Plant Pot. This console table represents the pinnacle of design versatility, offering your customers a statement piece that harmoniously bridges rustic charm with contemporary appeal.