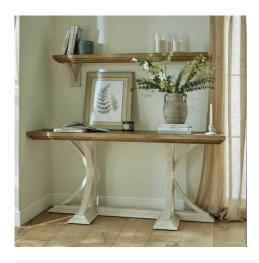

## Luna Collection Console Table

Where rustic charm meets contemporary design, the Luna Console Table boasts an off white painted bottom combined with a stained wooden top.

Handcrafted

Rustic Design

Timeless Aesthetic

Code: 23109

Dimensions: 50L x 180W x 80H

Description

The perfect fusion of countryside allure and modern sensibilities comes alive in this remarkable console table. The artfully designed piece showcases a distinctive planked pine surface, enhanced by a rich mid-tone stain that accentuates the organic grain patterns beneath. The pristine off-white painted base creates an appealing visual contrast, making it an adaptable addition to diverse interior styles. The meticulous attention to detail is evident in every aspect, from the carefully selected materials to the superior construction methods employed. To enhance the table's presence, consider painting it with our curated selection of complementary accessories - the Black Wood Round Framed Mirror adds depth and dimension, while the Large Stone Ceramic Candie Holder introduces textural interest. The Conical Wicker Table Lamp with Linen Shade provides ambient lighting that emphasizes the wood's warm undertones, and our click of the contrast can inviting atmosphere. For added character, incorporate the distinctive Athena Stone Queen Chess Piece as a decorative element, or showcase seasonal botanicals in the Athena Rimmed Large Plant Pot. This console table represents the pinnacle of design versatility, offering your customers a statement piece that harmoniously bridges rustic charm with contemporary appeal.