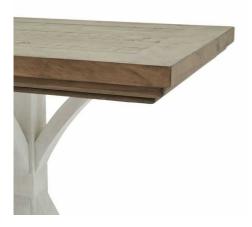

Code: 23109

Dimensions: 50L x 180W x 80H

Description

The perfect fusion of countryside allure and modern sensibilities comes alive in this remarkable console table. The artfully designed piece showcases a distinctive planked pine surface, enhanced by a rich mid-tone stain that accentuates the organic grain patterns beneath. The pristine off-white painted base creates an appealing visual contrast, making it an adaptable addition to diverse interior styles. The meticulous attention to detail is evident in every aspect, from the carefully selected materials to the superior construction methods employed. To enhance the table's presence, consider painting it with our curated selection of complementary accessories - the Black Wood Round Framed Mirror adds depth and dimension, while the Large Stone Ceramic Candie Holder introduces textural interest. The Conical Wicker Table Lamp with Linen Shade provides ambient lighting that emphasizes the wood's warm undertones, and our click of the contrast can inviting atmosphere. For added character, incorporate the distinctive Athena Stone Queen Chess Piece as a decorative element, or showcase seasonal botanicals in the Athena Rimmed Large Plant Pot. This console table represents the pinnacle of design versatility, offering your customers a statement piece that harmoniously bridges rustic charm with contemporary appeal.