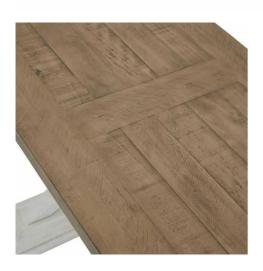

Code: 23109 Dimensions: 50L x 180W x 80H

Description

This is the Luna Collection Console Table. Where rustic charm meets contemporary design, the furniture range boasts an off white painted bottom combined with a stained wooden top. It is carefully handcrafted by skilled artisans, highlighting a unique planked pine design enhanced by a warm mid-tone stain. The fusion of this early texture with popular white painted legs yields a timeless assenthet that seamlessly belned into any interior.