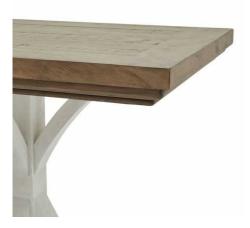

Code: 23109 Dimensions: 50L x 180W x 80H

Description

This is the Luna Collection Console Table. Where rustic charm meets contemporary design, the furniture range boasts an off white painted bottom combined with a stained wooden top. It is carefully handcrafted by skilled artisans, highlighting a unique planked pine design enhanced by a warm mid-tone stain. The fusion of this early texture with popular white painted legs yields a timeless assenthet that seamlessly belned into any interior.