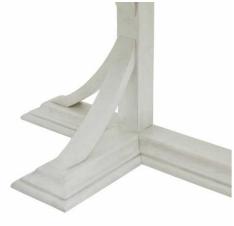

Code: 23109 Dimensions: 50L x 180W x 80H

Description

This is the Luna Collection Console Table. Where rustic charm meets contemporary design, the furniture range boasts an off white painted bottom combined with a stained wooden top. It is carefully handcrafted by skilled artisans, highlighting a unique planked pine design enhanced by a warm mid-tone stain. The fusion of this early texture with popular white painted legs yields a timeless assenthet that seamlessly belned into any interior.