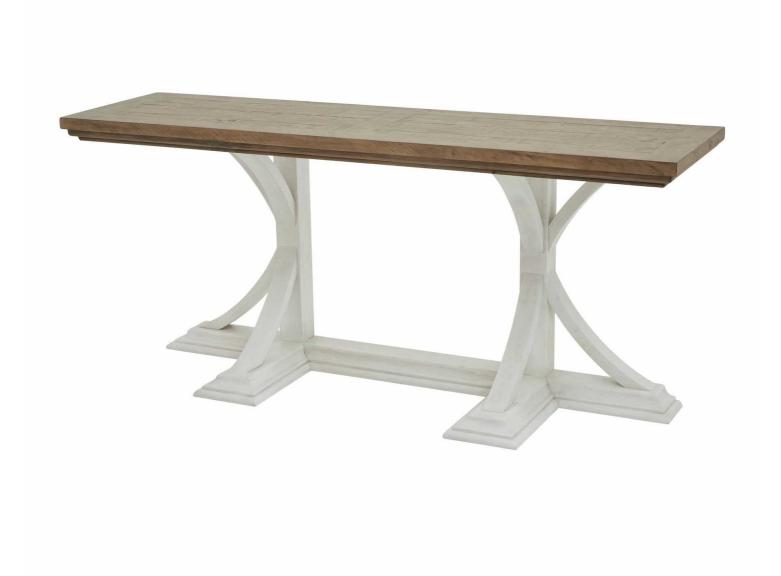

## Luna Collection Console Table

Where rustic charm meets contemporary design, the Luna Console Table boasts an off white painted bottom combined with a stained wooden top.

Rustic Design

Timeless Aesthetic

Code: 23109 Dimensions: 50L x 180W x 80H

Description

This is the Luna Collection Console Table. Where rustic charm meets contemporary design, the furniture range boasts an off white painted bottom combined with a stained wooden top. It is carefully handcrafted by skilled artisans, highlighting a unique planked pine design enhanced by a warm mid-tone stain. The fusion of this early texture with popular white painted legs yields a timeless assenthet that seamlessly belned into any interior.