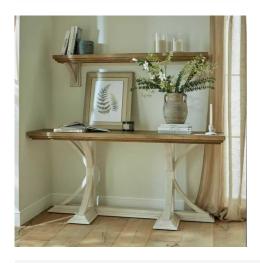

## Luna Collection Console Table

Where rustic charm meets contemporary design, the Luna Console Table boasts an off white painted bottom combined with a stained wooden top.

Rustic Design

Timeless Aesthetic

Code: 23109 Dimensions: 50L x 180W x 80H

Description

This is the Luna Collection Console Table. Where rustic charm meets contemporary design, the furniture range boasts an off white painted bottom combined with a stained wooden top. It is carefully handcrafted by skilled artisans, highlighting a unique planked pine design enhanced by a warm mid-tone stain. The fusion of this early texture with popular white painted legs yields a timeless assenthet that seamlessly belned into any interior.