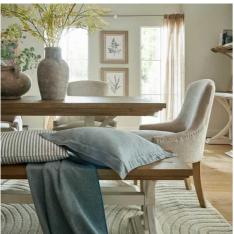

## Luna Collection Dining Bench

Where rustic charm meets contemporary design, the Luna Dining Table boasts an off white painted bottom combined with a stained wooden top.

Handcrafted

Rustic Design

Timeless Aesthetic

Code: 23113 Dimensions: 44L x 200W x 46H

Description

The perfect blend of pastoral charm and modern living unfolds in this impeccably designed dining bench. The artful combination of off-white painted base and stained pine top creates a balanced aesthetic that resonates with both traditional and contemporary interiors. Each piece showcases meticulous detail in its planked surface, finished with a warm will-tone stain that accentuates the natural wood grain patterns. The contrasting white-painted legs provide a fresh, airly foundation that brighten any dining space while maintaining its rustic appeal. This dual-finish approach makes it air deal centerpiece for various design schemes, from country cottage to modern farmhouse. For retailers looking to maximize their product offerings, this bench pains beautifully with woven textiles such as the Brockham collection cushions, taupe-toned table runners, and naturally textured placemats. The neutral color palette allows for seasonal accessory updates, making it a practical choice for merchants who want to offer their customers year-round styling options. The bench's design ethos aligns seamlessly with both minimalist and nichly decorated spaces, providing retailers with a versatile piece that appeals to a broad customer base. Its carefully considered proportions and balanced aesthetic make it an essential addition to any furniture collection, promising strong appeal in both urban and suburban markets.