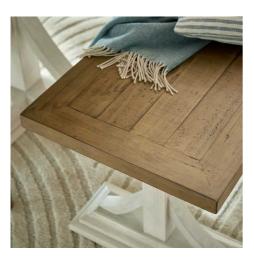

Code: 23113 Dimensions: 44L x 200W x 46H

Description

The perfect blend of pastoral charm and modern living unfolds in this impeccably designed dining bench. The artful combination of off-white painted base and stained pine top creates a balanced aesthetic that resonates with both traditional and contemporary interiors. Each piece showcases meticulous detail in its planked surface, finished with a warm will-tone stain that accentuates the natural wood grain patterns. The contrasting white-painted legs provide a fresh, airly foundation that brighten any dining space while maintaining its rustic appeal. This dual-finish approach makes it air deal centerpiece for various design schemes, from country cottage to modern farmhouse. For retailers looking to maximize their product offerings, this bench pains beautifully with woven textiles such as the Brockham collection cushions, taupe-toned table runners, and naturally textured placemats. The neutral color palette allows for seasonal accessory updates, making it a practical choice for merchants who want to offer their customers year-round styling options. The bench's design ethos aligns seamlessly with both minimalist and nichly decorated spaces, providing retailers with a versatile piece that appeals to a broad customer base. Its carefully considered proportions and balanced aesthetic make it an essential addition to any furniture collection, promising strong appeal in both urban and suburban markets.