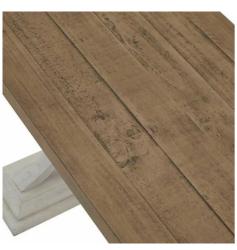

Code: 23113 Dimensions: 44L x 200W x 46H

Description

The perfect blend of pastoral charm and modern living unfolds in this impeccably designed dining bench. The artful combination of off-white painted base and stained pine top creates a balanced aesthetic that resonates with both traditional and contemporary interiors. Each piece showcases meticulous detail in its planked surface, finished with a warm will-tone stain that accentuates the natural wood grain patterns. The contrasting white-painted legs provide a fresh, airly foundation that brighten any dining space while maintaining its rustic appeal. This dual-finish approach makes it air deal centerpiece for various design schemes, from country cottage to modern farmhouse. For retailers looking to maximize their product offerings, this bench pains beautifully with woven textiles such as the Brockham collection cushions, taupe-toned table runners, and naturally textured placemats. The neutral color palette allows for seasonal accessory updates, making it a practical choice for merchants who want to offer their customers year-round styling options. The bench's design ethos aligns seamlessly with both minimalist and nichly decorated spaces, providing retailers with a versatile piece that appeals to a broad customer base. Its carefully considered proportions and balanced aesthetic make it an essential addition to any furniture collection, promising strong appeal in both urban and suburban markets.