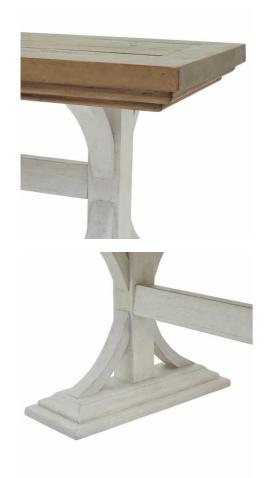

Code: 23113 Dimensions: 44L x 200W x 46H

Description

The perfect blend of pastoral charm and modern living unfolds in this impeccably designed dining bench. The artful combination of off-white painted base and stained pine top creates a balanced aesthetic that resonates with both traditional and contemporary interiors. Each piece showcases meticulous detail in its planked surface, finished with a warm will-tone stain that accentuates the natural wood grain patterns. The contrasting white-painted legs provide a fresh, airly foundation that brighten any dining space while maintaining its rustic appeal. This dual-finish approach makes it air deal centerpiece for various design schemes, from country cottage to modern farmhouse. For retailers looking to maximize their product offerings, this bench pains beautifully with woven textiles such as the Brockham collection cushions, taupe-toned table runners, and naturally textured placemats. The neutral color palette allows for seasonal accessory updates, making it a practical choice for merchants who want to offer their customers year-round styling options. The bench's design ethos aligns seamlessly with both minimalist and nichly decorated spaces, providing retailers with a versatile piece that appeals to a broad customer base. Its carefully considered proportions and balanced aesthetic make it an essential addition to any furniture collection, promising strong appeal in both urban and suburban markets.