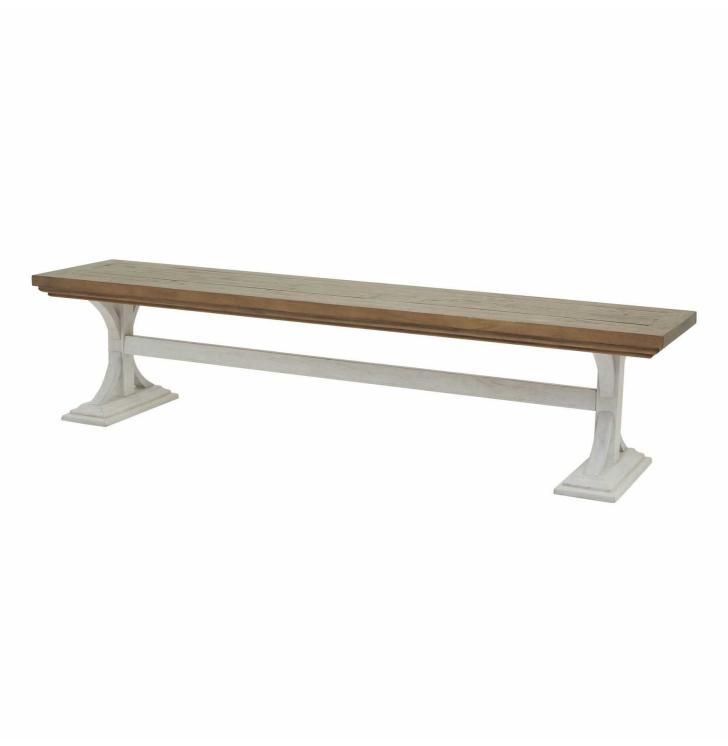

## Luna Collection Dining Bench

Where rustic charm meets contemporary design, the Luna Dining Table boasts an off white painted bottom combined with a stained wooden top.

Handcrafted

Rustic Design

Timeless Aesthetic

Code: 23113 Dimensions: 44L x 200W x 46H

Description

The perfect blend of pastoral charm and modern living unfolds in this impeccably designed dining bench. The artful combination of off-white painted base and stained pine top creates a balanced aesthetic that resonates with both traditional and contemporary interiors. Each piece showcases meticulous detail in its planked surface, finished with a warm will-tone stain that accentuates the natural wood grain patterns. The contrasting white-painted legs provide a fresh, airly foundation that brighten any dining space while maintaining its rustic appeal. This dual-finish approach makes it air deal centerpiece for various design schemes, from country cottage to modern farmhouse. For retailers looking to maximize their product offerings, this bench pains beautifully with woven textiles such as the Brockham collection cushions, taupe-toned table runners, and naturally textured placemats. The neutral color palette allows for seasonal accessory updates, making it a practical choice for merchants who want to offer their customers year-round styling options. The bench's design ethos aligns seamlessly with both minimalist and nichly decorated spaces, providing retailers with a versatile piece that appeals to a broad customer base. Its carefully considered proportions and balanced aesthetic make it an essential addition to any furniture collection, promising strong appeal in both urban and suburban markets.