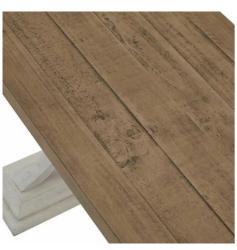

Code: 23113 Dimensions: 44L x 200W x 46H

Description

This is the Luna Collection Dining Bench. Where rustic charm meets contemporary design, the furniture range boasts an off white painted bottom combined with a stained wooden top. It is carefully handcrafted by skilled artisans, highlighting a unique planked pine design enhanced by a warm mid-tone stain. The fusion of this earthy texture with popular white painted legs yields a timeless aesthetic that seamlessly blends into any interior.