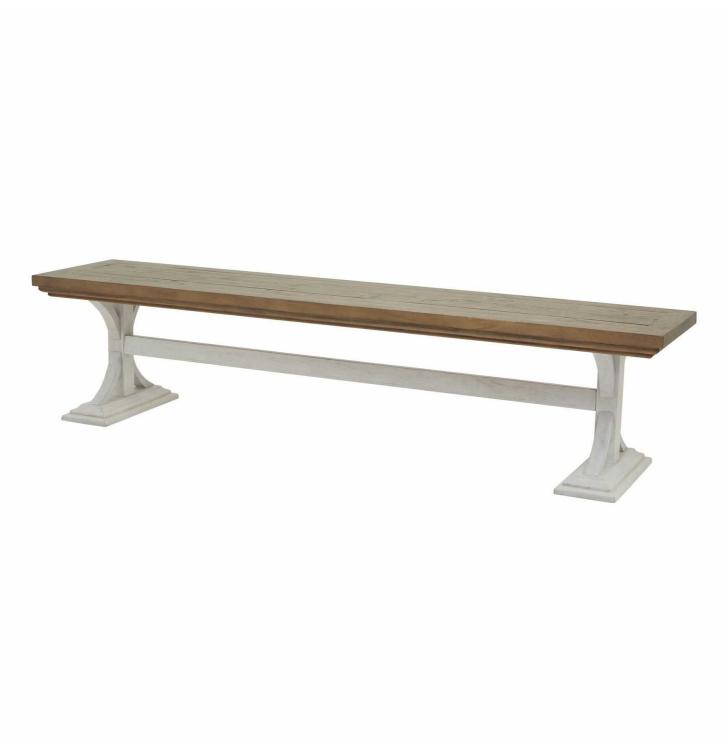

## Luna Collection Dining Bench

Where rustic charm meets contemporary design, the Luna Dining Table boasts an off white painted bottom combined with a stained wooden top.

Handcrafted

Rustic Design

Timeless Aesthetic

Code: 23113 Dimensions: 44L x 200W x 46H

Description

This is the Luna Collection Dining Bench. Where rustic charm meets contemporary design, the furniture range boasts an off white painted bottom combined with a stained wooden top. It is carefully handcrafted by skilled artisans, highlighting a unique planked pine design enhanced by a warm mid-tone stain. The fusion of this earthy texture with popular white painted legs yields a timeless aesthetic that seamlessly blends into any interior.