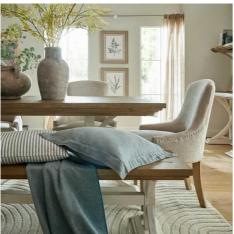

## Luna Collection Dining Bench

Where rustic charm meets contemporary design, the Luna Dining Table boasts an off white painted bottom combined with a stained wooden top.

Handcrafted

Rustic Design

Timeless Aesthetic

Code: 23113 Dimensions: 44L x 200W x 46H

Description

This is the Luna Collection Dining Bench. Where rustic charm meets contemporary design, the furniture range boasts an off white painted bottom combined with a stained wooden top. It is carefully handcrafted by skilled artisans, highlighting a unique planked pine design enhanced by a warm mid-tone stain. The fusion of this earthy texture with popular white painted legs yields a timeless aesthetic that seamlessly blends into any interior.