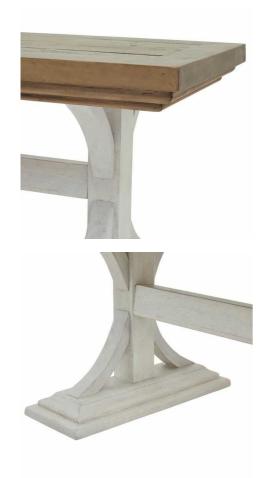

Code: 23113 Dimensions: 44L x 200W x 46H

Description

This is the Luna Collection Dining Bench. Where rustic charm meets contemporary design, the furniture range boasts an off white painted bottom combined with a stained wooden top. It is carefully handcrafted by skilled artisans, highlighting a unique planked pine design enhanced by a warm mid-tone stain. The fusion of this earthy texture with popular white painted legs yields a timeless aesthetic that seamlessly blends into any interior.