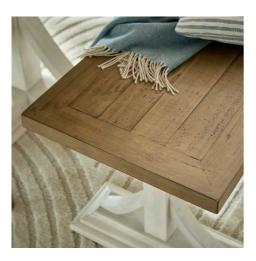

Code: 23113 Dimensions: 44L x 200W x 46H

Description

This is the Luna Collection Dining Bench. Where rustic charm meets contemporary design, the furniture range boasts an off white painted bottom combined with a stained wooden top. It is carefully handcrafted by skilled artisans, highlighting a unique planked pine design enhanced by a warm mid-tone stain. The fusion of this earthy texture with popular white painted legs yields a timeless aesthetic that seamlessly blends into any interior.