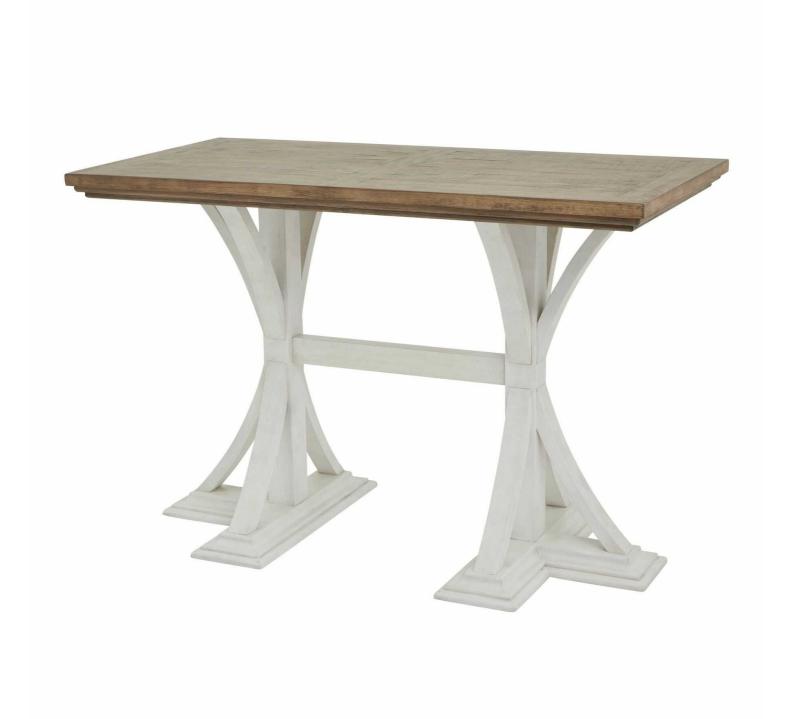

## Luna Collection Rectangular Bar Table

Where rustic charm meets contemporary design, the Luna Rectangular Bar Table boasts an off white painted bottom combined with a stained wooden top.

Handcrafted

Rustic Design

Timeless Aesthetic

Code: 23112

Dimensions: 75L x 150W x 100H

Description

A perfect blend of rustic allure and modern sensibilities defines this exceptional bar table, showcasing meticulous attention to detail in every aspect. The artistically constructed pine surface features distinctive planking enhanced by a warm mid-tone stain that accentuates the natural wood grain patterns. The off-white painted base provides a freely, contemporary contrast that allows this piece to dapt seamlessly into diverse interior schemes. This adaptable design creates an inviting focal point for social gatherings while maintaining its authentic character. For a cohesive aesthetic experience, consider pairing with our curated selection of complementary accessories: the Large Stone Ceramic Candle Holder adds ambient illumination, while the Athena Rimmed Large Plant printeduces organic elements. The Washed Wood Round Framed Mirror amplifies light and spatial perception, and the Large Rustic White Clock with Beaded Frame echoes the table's dual-finish appeal. The addition of our Concial Wicker Table Lamp with Linen Shade provides layered lighting that enhances the overall attempter. These thoughfully selected accessories work in harmony to create a balanced and inspired setting that will resonate with your customers' desire for authentic, well-designed spaces.