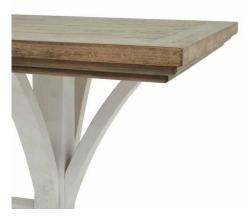

Timeless Aesthetic

Code: 23112

Dimensions: 75L x 150W x 100H

Description

A perfect blend of rustic allure and modern sensibilities defines this exceptional bar table, showcasing meticulous attention to detail in every aspect. The artistically constructed pine surface features distinctive planking enhanced by a warm mid-tone stain that accentuates the natural wood grain patterns. The off-white painted base provides a freely, contemporary contrast that allows this piece to dapt seamlessly into diverse interior schemes. This adaptable design creates an inviting focal point for social gatherings while maintaining its authentic character. For a cohesive aesthetic experience, consider pairing with our curated selection of complementary accessories: the Large Stone Ceramic Candle Holder adds ambient illumination, while the Athena Rimmed Large Plant printeduces organic elements. The Washed Wood Round Framed Mirror amplifies light and spatial perception, and the Large Rustic White Clock with Beaded Frame echoes the table's dual-finish appeal. The addition of our Concial Wicker Table Lamp with Linen Shade provides layered lighting that enhances the overall attempter. These thoughfully selected accessories work in harmony to create a balanced and inspired setting that will resonate with your customers' desire for authentic, well-designed spaces.