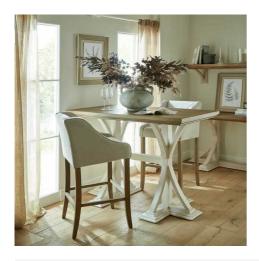

## Luna Collection Rectangular Bar Table

Where rustic charm meets contemporary design, the Luna Rectangular Bar Table boasts an off white painted bottom combined with a stained wooden top.

Handcrafted

Rustic Design

Timeless Aesthetic

Code: 23112

Dimensions: 75L x 150W x 100H

Description

A perfect blend of rustic allure and modern sensibilities defines this exceptional bar table, showcasing meticulous attention to detail in every aspect. The artistically constructed pine surface features distinctive planking enhanced by a warm mid-tone stain that accentuates the natural wood grain patterns. The off-white painted base provides a freely, contemporary contrast that allows this piece to dapt seamlessly into diverse interior schemes. This adaptable design creates an inviting focal point for social gatherings while maintaining its authentic character. For a cohesive aesthetic experience, consider pairing with our curated selection of complementary accessories: the Large Stone Ceramic Candle Holder adds ambient illumination, while the Athena Rimmed Large Plant printeduces organic elements. The Washed Wood Round Framed Mirror amplifies light and spatial perception, and the Large Rustic White Clock with Beaded Frame echoes the table's dual-finish appeal. The addition of our Concial Wicker Table Lamp with Linen Shade provides layered lighting that enhances the overall attempter. These thoughfully selected accessories work in harmony to create a balanced and inspired setting that will resonate with your customers' desire for authentic, well-designed spaces.