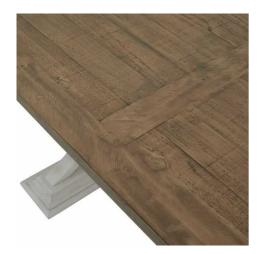

Rustic Design

Timeless Aesthetics

Code: 23108 Dimensions: 100L x 200W x 78H

Description

This is the Luna Collection Rectangular Dining Table. Where rustic charm meets contemporary design, the furniture range boasts an off white painted bottom combined with a stained wooden top. It is carefully handcrafted by skilled artisans, highlighting a unique planked pine design enhanced by a warm mid-tone stain. The fusion of this earthy texture with popular white painted legs yields a timeless aesthetic that seamlessly blends into any interior.