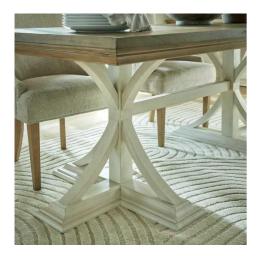

## Luna Collection Rectangular Dining Table

Where rustic charm meets contemporary design, the Luna Rectangular Dining Table boasts an off white painted bottom combined with a stained wooden top.

Handcrafted

Rustic Design

Timeless Aesthetics

Code: 23108 Dimensions: 100L x 200W x 78H

Description

This is the Luna Collection Rectangular Dining Table. Where rustic charm meets contemporary design, the furniture range boasts an off white painted bottom combined with a stained wooden top. It is carefully handcrafted by skilled artisans, highlighting a unique planked pine design enhanced by a warm mid-tone stain. The fusion of this earthy texture with popular white painted legs yields a timeless aesthetic that seamlessly blends into any interior.