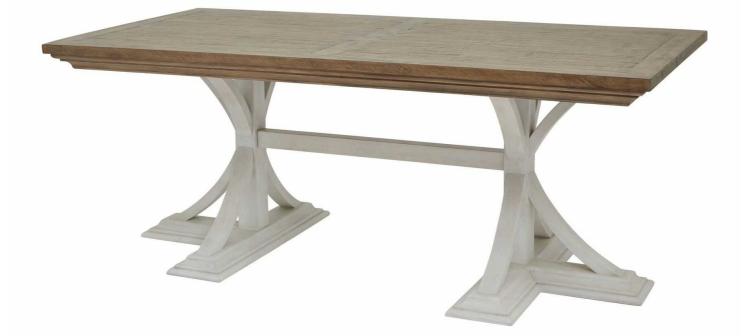

## Luna Collection Rectangular Dining Table

Where rustic charm meets contemporary design, the Luna Rectangular Dining Table boasts an off white painted bottom combined with a stained wooden top.

Handcrafted

Rustic Design

Timeless Aesthetics

Code: 23108 Dimensions: 100L x 200W x 78H

Description

This is the Luna Collection Rectangular Dining Table. Where rustic charm meets contemporary design, the furniture range boasts an off white painted bottom combined with a stained wooden top. It is carefully handcrafted by skilled artisans, highlighting a unique planked pine design enhanced by a warm mid-tone stain. The fusion of this earthy texture with popular white painted legs yields a timeless aesthetic that seamlessly blends into any interior.