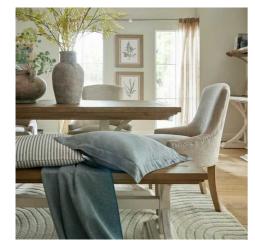

## Luna Collection Rectangular Dining Table

Where rustic charm meets contemporary design, the Luna Rectangular Dining Table boasts an off white painted bottom combined with a stained wooden top.

Handcrafted

Rustic Design

Timeless Aesthetics

Code: 23108 Dimensions: 100L x 200W x 78H

Description

This is the Luna Collection Rectangular Dining Table. Where rustic charm meets contemporary design, the furniture range boasts an off white painted bottom combined with a stained wooden top. It is carefully handcrafted by skilled artisans, highlighting a unique planked pine design enhanced by a warm mid-tone stain. The fusion of this earthy texture with popular white painted legs yields a timeless aesthetic that seamlessly blends into any interior.