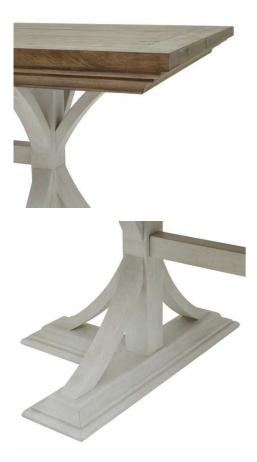

Rustic Design

Timeless Aesthetics

Code: 23108 Dimensions: 100L x 200W x 78H

Description

This is the Luna Collection Rectangular Dining Table. Where rustic charm meets contemporary design, the furniture range boasts an off white painted bottom combined with a stained wooden top. It is carefully handcrafted by skilled artisans, highlighting a unique planked pine design enhanced by a warm mid-tone stain. The fusion of this earthy texture with popular white painted legs yields a timeless aesthetic that seamlessly blends into any interior.