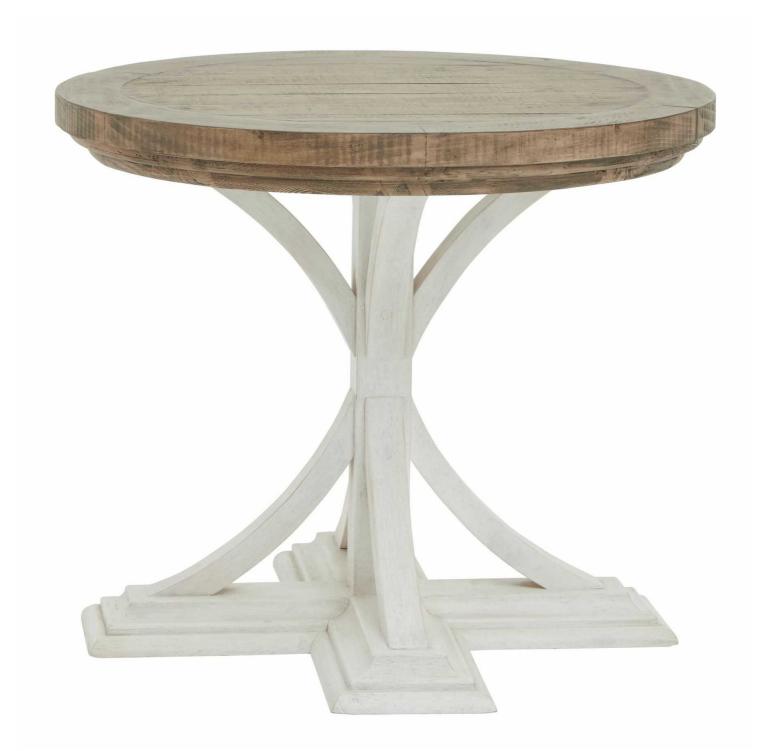

## Luna Collection Round Occasional Table

Where rustic charm meets contemporary design, the Luna Round Ocassional Table boasts an off white painted bottom combined with a stained wooden top.

Rustic Design

Timeless Aesthetic

Code: 23111 Dimensions: 70L x 70W x 60H

Description

This is the Luna Collection Round Occasional Table. Where rustic charm meets contemporary design, the furniture range boasts an off white painted bottom combined with a stained wooden top. It is carefully handcrafted by skilled artisans, highlighting a unique planked pine design enhanced by a warm mid-tone stain. The fusion of this earthy texture with popular white painted legs yields a timeless aesthetic that seamlessly blends into any interior.