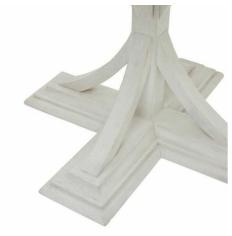

Timeless Aesthetic

Code: 23111 Dimensions: 70L x 70W x 60H

Description

This is the Luna Collection Round Occasional Table. Where rustic charm meets contemporary design, the furniture range boasts an off white painted bottom combined with a stained wooden top. It is carefully handcrafted by skilled artisans, highlighting a unique planked pine design enhanced by a warm mid-tone stain. The fusion of this earthy texture with popular white painted legs yields a timeless aesthetic that seamlessly blends into any interior.