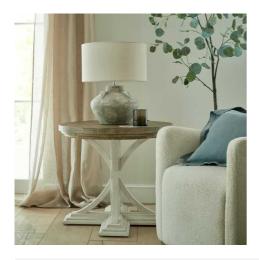

## Luna Collection Round Occasional Table

Where rustic charm meets contemporary design, the Luna Round Ocassional Table boasts an off white painted bottom combined with a stained wooden top.

Rustic Design

Timeless Aesthetic

Code: 23111 Dimensions: 70L x 70W x 60H

Description

This is the Luna Collection Round Occasional Table. Where rustic charm meets contemporary design, the furniture range boasts an off white painted bottom combined with a stained wooden top. It is carefully handcrafted by skilled artisans, highlighting a unique planked pine design enhanced by a warm mid-tone stain. The fusion of this earthy texture with popular white painted legs yields a timeless aesthetic that seamlessly blends into any interior.