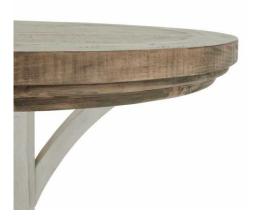

Timeless Aesthetic

Code: 23111 Dimensions: 70L x 70W x 60H

Description

This is the Luna Collection Round Occasional Table. Where rustic charm meets contemporary design, the furniture range boasts an off white painted bottom combined with a stained wooden top. It is carefully handcrafted by skilled artisans, highlighting a unique planked pine design enhanced by a warm mid-tone stain. The fusion of this earthy texture with popular white painted legs yields a timeless aesthetic that seamlessly blends into any interior.