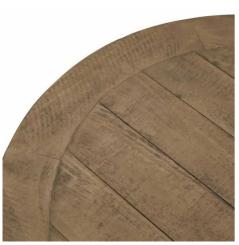

Timeless Aesthetic

Code: 23111 Dimensions: 70L x 70W x 60H

Description

This is the Luna Collection Round Occasional Table. Where rustic charm meets contemporary design, the furniture range boasts an off white painted bottom combined with a stained wooden top. It is carefully handcrafted by skilled artisans, highlighting a unique planked pine design enhanced by a warm mid-tone stain. The fusion of this earthy texture with popular white painted legs yields a timeless aesthetic that seamlessly blends into any interior.