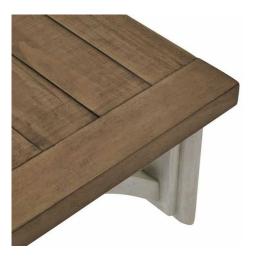

## Luna Collection Small Shelf

 $Where \ rustic \ charm \ meets \ contemporary \ design, \ the \ Luna \ Small \ Shelf \ boasts \ an \ off \ white \ painted \ bottom \ combined \ with \ a \ stained \ wooden \ top.$ 

Handcrafted

Rustic Design

Code: 23117 Dimensions: 40L x 90W x 30H

Description

This is the Luna Collection Small Shelf. Where rustic charm meets contemporary design, the furniture range boasts an off white painted bottom combined with a stained wooden top. It is carefully handcrafted by skilled artisans, highlighting a unique planked pine design enhanced by a warm mid-tone stain. The fusion of this earthy texture with popular white painted legs yields a timeless aesthetic that seamlessly blends into any interior. Also available in medium (23116) and large (23115).