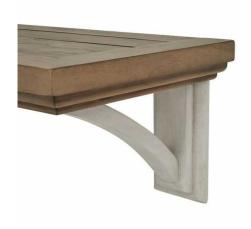

## Luna Collection Small Shelf

 $Where \ rustic \ charm \ meets \ contemporary \ design, \ the \ Luna \ Small \ Shelf \ boasts \ an \ off \ white \ painted \ bottom \ combined \ with \ a \ stained \ wooden \ top.$ 

Handcrafted

Rustic Design

Code: 23117 Dimensions: 40L x 90W x 30H

Description

This is the Luna Collection Small Shelf. Where rustic charm meets contemporary design, the furniture range boasts an off white painted bottom combined with a stained wooden top. It is carefully handcrafted by skilled artisans, highlighting a unique planked pine design enhanced by a warm mid-tone stain. The fusion of this earthy texture with popular white painted legs yields a timeless aesthetic that seamlessly blends into any interior. Also available in medium (23116) and large (23115).