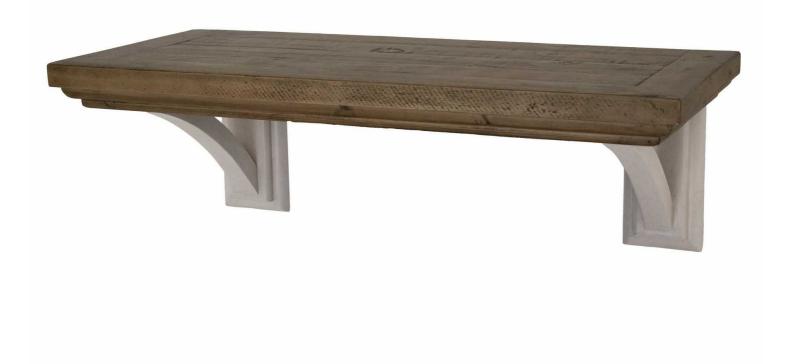

## Luna Collection Small Shelf

 $Where \ rustic \ charm \ meets \ contemporary \ design, \ the \ Luna \ Small \ Shelf \ boasts \ an \ off \ white \ painted \ bottom \ combined \ with \ a \ stained \ wooden \ top.$ 

Handcrafted

Rustic Design

Code: 23117 Dimensions: 40L x 90W x 30H

Description

This is the Luna Collection Small Shelf. Where rustic charm meets contemporary design, the furniture range boasts an off white painted bottom combined with a stained wooden top. It is carefully handcrafted by skilled artisans, highlighting a unique planked pine design enhanced by a warm mid-tone stain. The fusion of this earthy texture with popular white painted legs yields a timeless aesthetic that seamlessly blends into any interior. Also available in medium (23116) and large (23115).