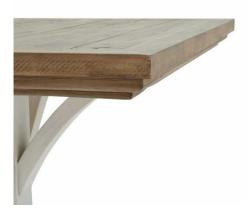

Description

This is the Luna Collection Square Dining Table. Where rustic charm meets contemporary design, the furniture range boasts an off white painted bottom combined with a stained wooden top. It is carefully handcrafted by skilled artisans, highlighting a unique planked pine design enhanced by a warm mid-tone stain. The fusion of this early texture with popular white painted legs yields a timeless assentate that seamlessly blends into any interior.