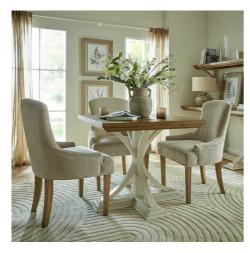

## Luna Collection Square Dining Table

Where rustic charm meets contemporary design, the Luna Square Dining Table boasts an off white painted bottom combined with a stained wooden top.

Rustic Design

Code: 23110 Dimensions: 90L x 90W x 78H

Description

This is the Luna Collection Square Dining Table. Where rustic charm meets contemporary design, the furniture range boasts an off white painted bottom combined with a stained wooden top. It is carefully handcrafted by skilled artisans, highlighting a unique planked pine design enhanced by a warm mid-tone stain. The fusion of this early texture with popular white painted legs yields a timeless assentate that seamlessly blends into any interior.