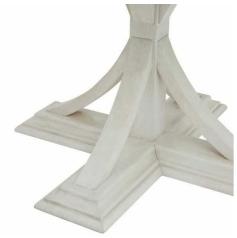

Description

This is the Luna Collection Square Dining Table. Where rustic charm meets contemporary design, the furniture range boasts an off white painted bottom combined with a stained wooden top. It is carefully handcrafted by skilled artisans, highlighting a unique planked pine design enhanced by a warm mid-tone stain. The fusion of this early texture with popular white painted legs yields a timeless assentate that seamlessly blends into any interior.