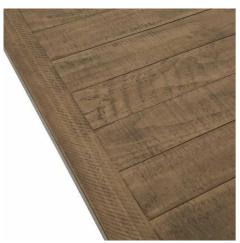

Description

This is the Luna Collection Square Dining Table. Where rustic charm meets contemporary design, the furniture range boasts an off white painted bottom combined with a stained wooden top. It is carefully handcrafted by skilled artisans, highlighting a unique planked pine design enhanced by a warm mid-tone stain. The fusion of this early texture with popular white painted legs yields a timeless assentate that seamlessly blends into any interior.