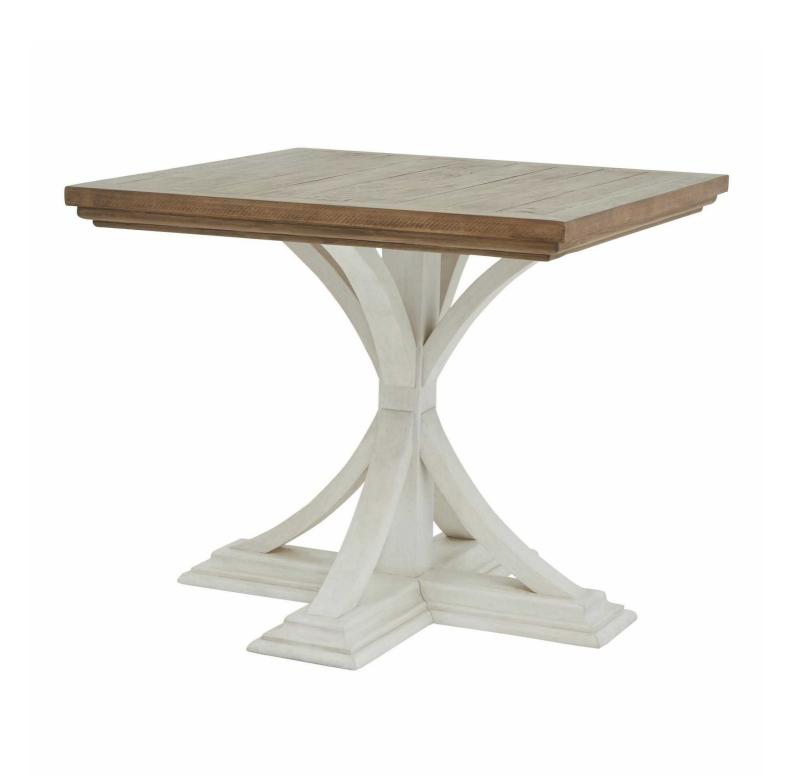

## Luna Collection Square Dining Table

Where rustic charm meets contemporary design, the Luna Square Dining Table boasts an off white painted bottom combined with a stained wooden top.

Rustic Design

Code: 23110 Dimensions: 90L x 90W x 78H

Description

This is the Luna Collection Square Dining Table. Where rustic charm meets contemporary design, the furniture range boasts an off white painted bottom combined with a stained wooden top. It is carefully handcrafted by skilled artisans, highlighting a unique planked pine design enhanced by a warm mid-tone stain. The fusion of this early texture with popular white painted legs yields a timeless assentate that seamlessly blends into any interior.