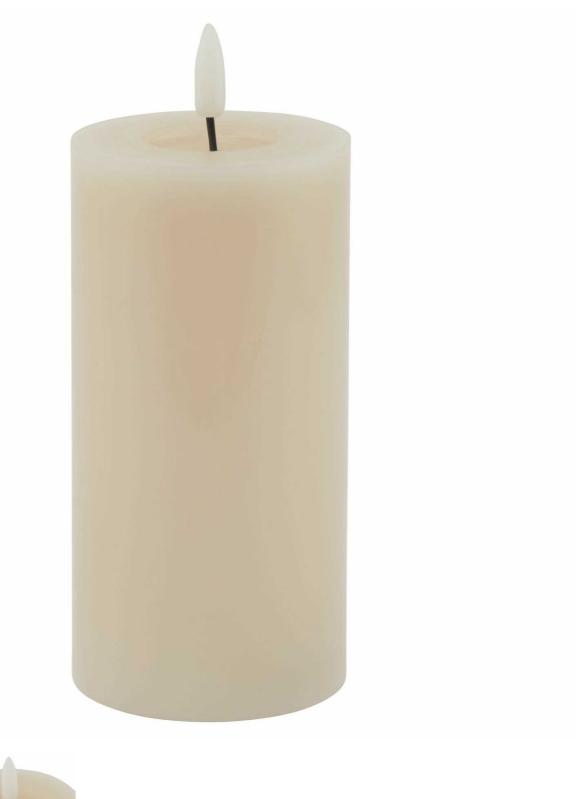

## Luxe Collection Melt Effect 3x6 Taupe LED Wax Candle

 $Realistic \ wax \ drip \ effect \ creates \ authentic \ ambiance. \ LED \ technology \ ensures \ safety \ and \ longevity. \ Perfect \ neutral \ shade \ suits \ all \ interior \ styles.$ 

Battery-operated with maintenance-free operation

Flickering LED mimics real flame movement

Coordination potential with multiple sizes and styles

Code: 23032 Dimensions: 8L x 8W x 15H

Description

Immerse yourself in the soothing ambiance created by this taupe LED wax candle. The realistic dripping effect mimics natural candlelight while maintaining complete safety. Its neutral tone complements both modern and traditional décor schemes, making it an essential addition to any home collection. For maximum visual impact, consider grouping with other sizes from the Luxe Collection Melt Effect range, or pair with the Natural Clow Textured Ribbed candles to create depth and interest in your display. The LED technology ensures longevity and consistent performance, offering retailers a reliable product that meets contemporary consumer demands for both style and practicality.