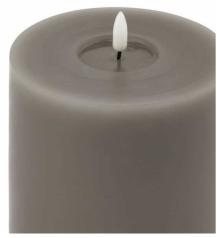

## Luxe Collection Melt Effect 5x5 Grey LED Wax Candle

Dripping texture detail

Code: 23046

Dimensions: 13L x 13W x 13H

## Description

Experience the innovative fusion of traditional aesthetics and modern technology with this melt-effect LED wax candle in a sophisticated grey finish. The realistic dripping texture creates an illusion of slowly melting wax, while the safe LED illumination provides a warm, authentic glow without the concerns of an open flame. This contemporary piece brings the perfect blend of ambiance and practicality to any setting, For a coordinated display, pair with the complementary Luxe Collection sage LED candles to create depth and visual interest, or combine with the stone-finish Natural Glow LED candles for a layered, dimensional arrangement. The collection's dinner candles can be added to complete the ensemble, offering varying heights and scales that work harmonicusly considered design makes an ideal addition to gift shops and home décor retailers, appealing to safety-conscious consumers who appreciate atmospheric lighting with modern convenience.