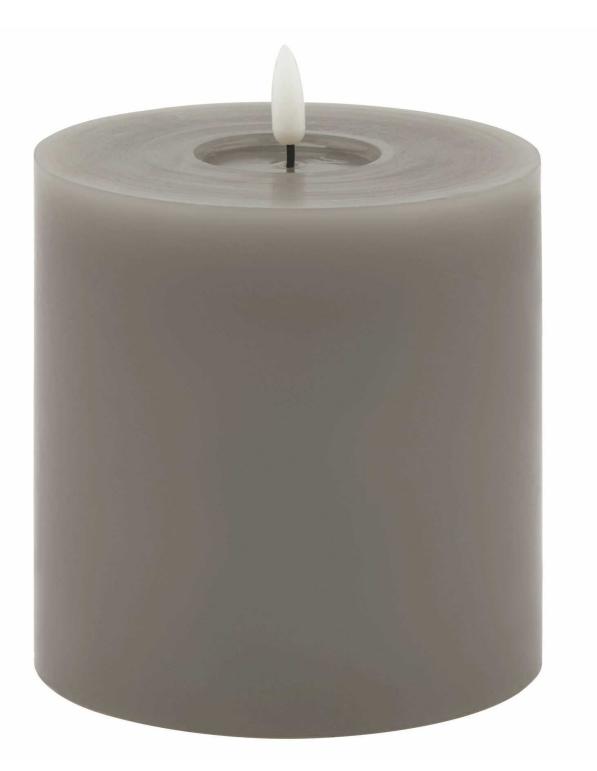

## Luxe Collection Melt Effect 5x5 Grey LED Wax Candle

Dripping texture detail

Code: 23046

Dimensions: 13L x 13W x 13H

## Description

Experience the innovative fusion of traditional aesthetics and modern technology with this melt-effect LED wax candle in a sophisticated grey finish. The realistic dripping texture creates an illusion of slowly melting wax, while the safe LED illumination provides a warm, authentic glow without the concerns of an open flame. This contemporary piece brings the perfect blend of ambiance and practicality to any setting, For a coordinated display, pair with the complementary Luxe Collection sage LED candles to create depth and visual interest, or combine with the stone-finish Natural Glow LED candles for a layered, dimensional arrangement. The collection's dinner candles can be added to complete the ensemble, offering varying heights and scales that work harmonicusly considered design makes an ideal addition to gift shops and home décor retailers, appealing to safety-conscious consumers who appreciate atmospheric lighting with modern convenience.

## Specification

|                   | Colour: Grey  |
|-------------------|---------------|
|                   |               |
| Width: 13cm M     | Material: Wax |
| Weight: 0.64kg In | Inner Qty: 1  |
| CBM: 0.0300 O     | Outer Qty: 8  |