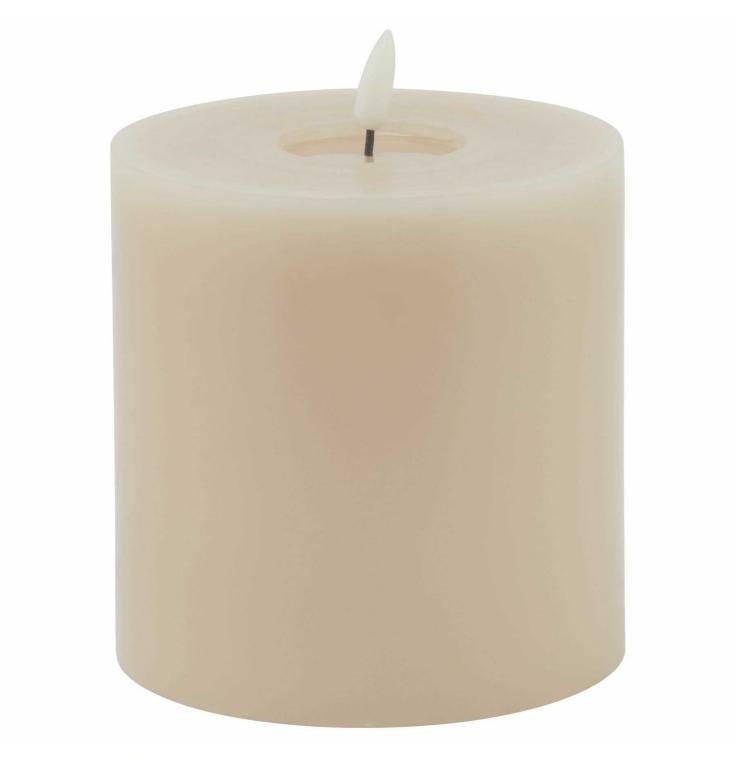

## Luxe Collection Melt Effect 5x5 Taupe LED Wax Candle

 $Perfect ambient \ lighting \ with \ innovative \ melt-effect \ design. \ Safe \ LED \ technology \ in \ versatile \ taupe. Coordinates \ with \ extensive \ Luxe \ Collection \ range.$ 

Battery-operated LED provides extended illumination

Textured wax exterior mimics genuine candle aging

No-drip, maintenance-free operation

Code: 23034 Dimensions: 13L x 13W x 13H

Description

Infuse ambient warmth into any space with this innovative LED wax candle, featuring a distinctive melt effect design in soothing taupe. The unique 5x5 size creates an ideal centerpiece that emits a gentle, flickering glow remiscent of authentic candlelight. The textured wax surface adds depth and visual interest, while the LED technology ensures safe, maintenance-free operation. This piece coordinates seamenessly with our Natural Glow Stone Dc andles and Textured Ribbed LED collection, allowing retailers to create entiting displays. For maximum impact, we suggest pairing with metallic or glass decorative objects, crystal voltives, and artisanal diffusers. The neutral taupe finish complements both modern and traditional décor schemes, making it an essential action to any carefully curated home accessories collection. Available as part of our wider Luxe Collection, this candle offers retailers a reliable, sought-after product that consistently delivers customer satisfaction.