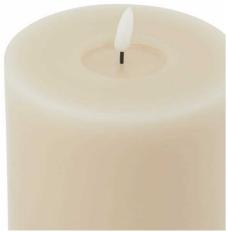

## Luxe Collection Melt Effect 5x5 Taupe LED Wax Candle

 $Perfect ambient \ lighting \ with \ innovative \ melt-effect \ design. \ Safe \ LED \ technology \ in \ versatile \ taupe. Coordinates \ with \ extensive \ Luxe \ Collection \ range.$ 

Battery-operated LED provides extended illumination

Textured wax exterior mimics genuine candle aging

No-drip, maintenance-free operation

Code: 23034 Dimensions: 13L x 13W x 13H

Description

Infuse ambient warmth into any space with this innovative LED wax candle, featuring a distinctive melt effect design in soothing taupe. The unique 5x5 size creates an ideal centerpiece that emits a gentle, flickering glow remiscent of authentic candlelight. The textured wax surface adds depth and visual interest, while the LED technology ensures safe, maintenance-free operation. This piece coordinates seamenessly with our Natural Glow Stone Dc andles and Textured Ribbed LED collection, allowing retailers to create entiting displays. For maximum impact, we suggest pairing with metallic or glass decorative objects, crystal voltives, and artisanal diffusers. The neutral taupe finish complements both modern and traditional décor schemes, making it an essential action to any carefully curated home accessories collection. Available as part of our wider Luxe Collection, this candle offers retailers a reliable, sought-after product that consistently delivers customer satisfaction.