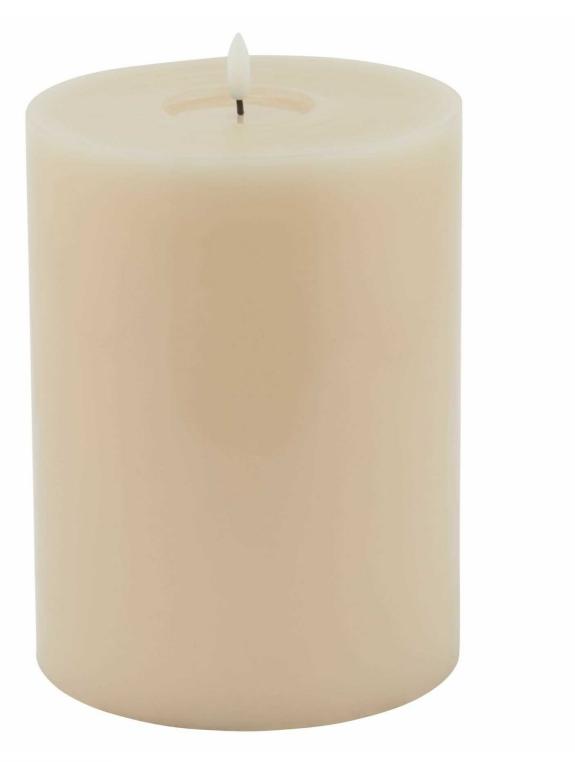

Luxe Collection Melt Effect 6x8 Taupe LED Wax Candle

Coordinates with multiple finishe

Code: 2303

Dimensions: 15L x 15W x 20H

## Description

Bring warmth and atmosphere to your retail space with this innovative LED wax candle that merges traditional charm with modern technology. The taupe-colored wax exterior provides a sturning melt effect that mimics the organic dripping of real candles, creating an illusion that captivates customers. The built-in LED technology resurses as few, maintenance-free operation while producing a realistic flickering globy that's indistinguishable from auticinate candles. Perfect for creating inviting displays, this piece coordinates seamlessly with the entire Luxe Collection, including the Natural Glow Stone LED candles for a textural contrast, and the Textured Ribbed LED candles for added visual interest. For maximum impact, we recommend pairing with varying heights from the same collection to create dynamic groupings that will entice your customers and drive sales across the entire range.