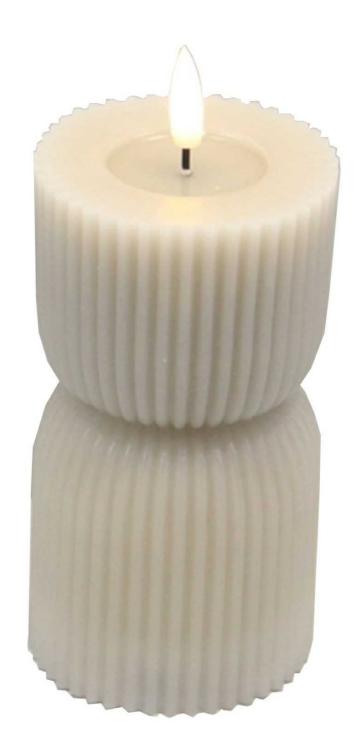

## Luxe Collection Natural Glow 2.75x10 Stone Carved LED Candle

Code: 24279 Dimensions: 7L x 7W x 24H

Description

## Specification

| Length:                                               | 7cm                                     | Barcode:   | 5050140427989 |  |
|-------------------------------------------------------|-----------------------------------------|------------|---------------|--|
| Height:                                               | 24cm                                    | Colour:    | Stone         |  |
| Width:                                                | 7cm                                     | Material:  | Plastic, Wax  |  |
| Weight:                                               | 0.41kg                                  | Inner Qty: | 5             |  |
| CBM:                                                  | 0.0200                                  | Outer Qty: | 6             |  |
|                                                       |                                         |            |               |  |
| Battery Type:                                         | Battery Type: AA Battery (Included)     |            |               |  |
| Assembly Re                                           | Assembly Required: No Assembly Required |            |               |  |
| Indoor Outdoor Use: Indoor & Fair Weather Outdoor Use |                                         |            |               |  |
|                                                       |                                         |            |               |  |