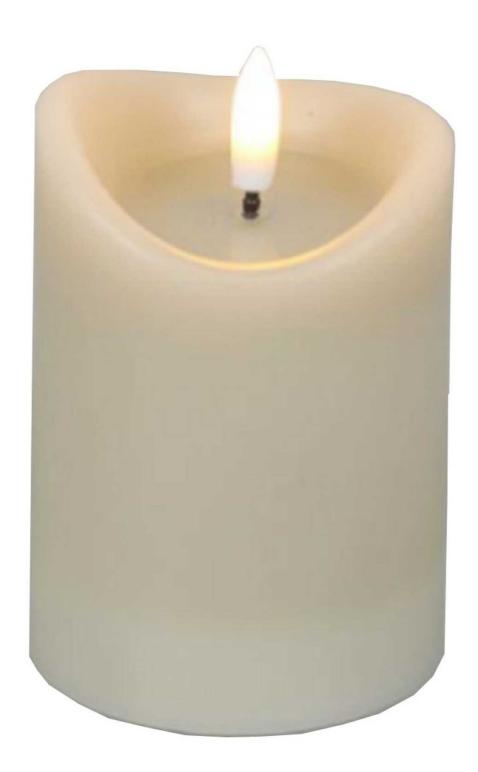

## Luxe Collection Natural Glow 2.75x4 Taupe Melted LED Candle

Code: 24258 Dimensions: 7L x 7W x 10H

Description

Specification

| Length:                                               | 7cm                                 | Barcode:   | 5050140425886 |  |
|-------------------------------------------------------|-------------------------------------|------------|---------------|--|
| Height:                                               | 10cm                                | Colour:    | Taupe         |  |
| Width:                                                | 7cm                                 | Material:  | Plastic, Wax  |  |
| Weight:                                               | 0.15kg                              | Inner Qty: | 1             |  |
| CBM:                                                  | 0.0200                              | Outer Qty: | 12            |  |
|                                                       |                                     |            |               |  |
| Battery Type:                                         | Battery Type: AA Battery (Included) |            |               |  |
| Assembly Required: No Assembly Required               |                                     |            |               |  |
| Indoor Outdoor Use: Indoor & Fair Weather Outdoor Use |                                     |            |               |  |
|                                                       |                                     |            |               |  |