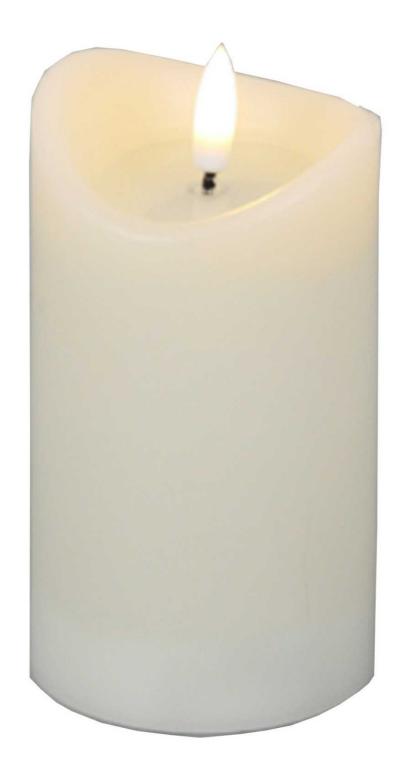

## Luxe Collection Natural Glow 2.75x5 Cream Melted LED Candle

Code: 24260 Dimensions: 7L x 7W x 12H

Description

## Specification

|                                                       |                                         | Barcode:   | 5050140426081 |  |
|-------------------------------------------------------|-----------------------------------------|------------|---------------|--|
| Length:                                               | 7cm                                     | Colour:    | Cream         |  |
| Height:                                               | 12cm                                    | Material:  | Plastic, Wax  |  |
| Width:                                                | 7cm                                     | Inner Qty: | 1             |  |
| CBM:                                                  | 0.0200                                  | Outer Qty: | 12            |  |
|                                                       |                                         |            |               |  |
| Battery Type:                                         | sattery Type: AA Battery (Included)     |            |               |  |
| Assembly Re                                           | Assembly Required: No Assembly Required |            |               |  |
| Indoor Outdoor Use: Indoor & Fair Weather Outdoor Use |                                         |            |               |  |
|                                                       |                                         |            |               |  |