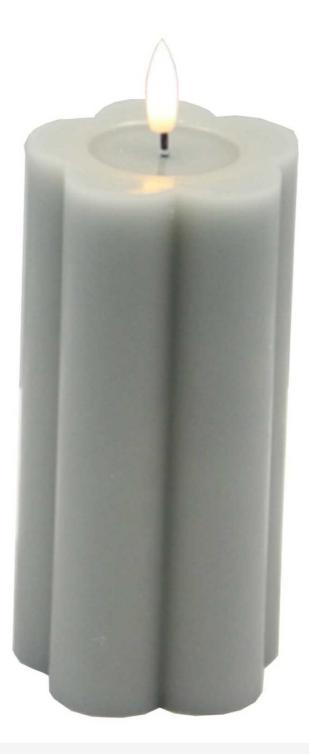

## Luxe Collection Natural Glow 2.75x5 Grey Pillar LED Candle

Indoor Outdoor Use: Indoor & Fair Weather Outdoor Use

Code: 24272 Dimensions: 7L x 7W x 12H

Description