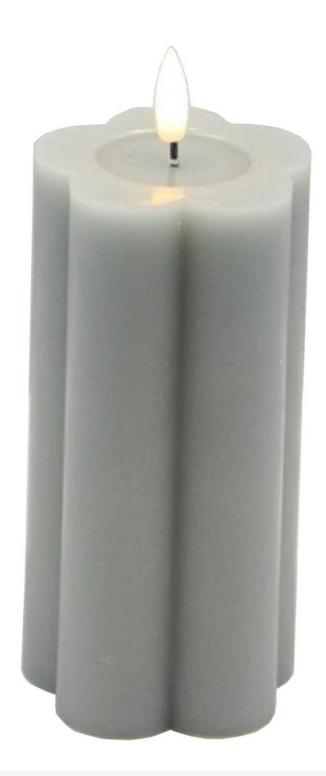

## Luxe Collection Natural Glow 2.75x6 Grey Pillar LED Candle

Code: 24273 Dimensions: 7L x 7W x 15H

Description

## Specification

| Length:                                               | 7cm                                 | Barcode:   | 5050140427385 |  |
|-------------------------------------------------------|-------------------------------------|------------|---------------|--|
| Height:                                               | 15cm                                | Colour:    | Grey          |  |
| Width:                                                | 7cm                                 | Material:  | Plastic, Wax  |  |
| Weight:                                               | 0.37kg                              | Inner Qty: | 2             |  |
| CBM:                                                  | 0.0300                              | Outer Qty: | 12            |  |
|                                                       |                                     |            |               |  |
|                                                       | Battery Type: AA Battery (Included) |            |               |  |
| Assembly Required: No Assembly Required               |                                     |            |               |  |
| Indoor Outdoor Use: Indoor & Fair Weather Outdoor Use |                                     |            |               |  |
|                                                       |                                     |            |               |  |