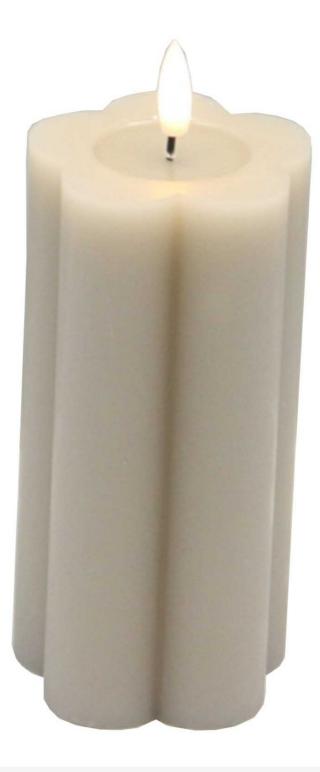

## Luxe Collection Natural Glow 2.75x6 Stone LED Candle

Indoor Outdoor Use: Indoor & Fair Weather Outdoor Use

Code: 24275 Dimensions: 7L x 7W x 15H

Description

Specification

| Length:                                 | 7cm                                 | Barcode:   | 5050140427583 |  |
|-----------------------------------------|-------------------------------------|------------|---------------|--|
| Height:                                 | 15cm                                | Colour:    | Stone         |  |
| Width:                                  | 7cm                                 | Material:  | Plastic, Wax  |  |
| Weight:                                 | 0.37kg                              | Inner Qty: | 3             |  |
| CBM:                                    | 0.0300                              | Outer Qty: | 12            |  |
|                                         |                                     |            |               |  |
| Battery Type:                           | Battery Type: AA Battery (Included) |            |               |  |
| Assambly Dequired: No Assambly Required |                                     |            |               |  |