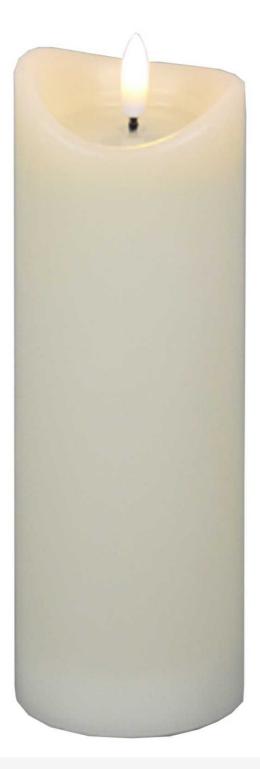

## Luxe Collection Natural Glow 2.75x8 Cream Melted LED Candle

Code: 24266 Dimensions: 7L x 7W x 20H

Description