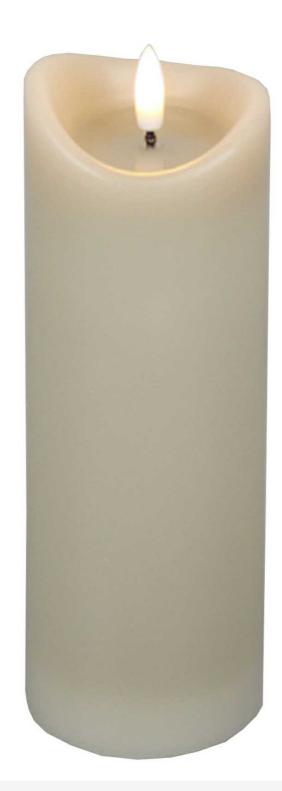

## Luxe Collection Natural Glow 2.75x8 Taupe Melted LED Candle

Code: 24267 Dimensions: 7L x 7W x 20H

Description