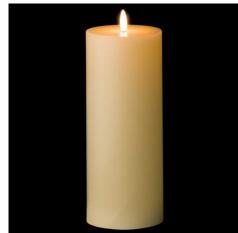

## Description

This 3.5 x 9 real wax battery operated pillar candle is perfect for decorating your home or adding the finishing flourish to your wedding venue. They are the simplest way to create a warm atmosphere. The amber LED flame flickers genity to imitate the effect of a real flame but without the messy wax, risk of fire. This candle requires 2 x AA batteries (included) and features a simple switch on the base for one/off and a timer option which will turn your candle of flater 6 hours.