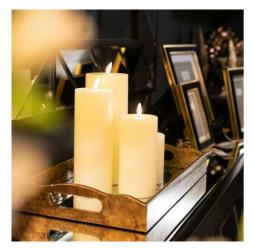

Luxe Collection Natural Glow 3.5 x 9 LED Cream Candle

Create a warm ambience with this realistic LED candle. Combine with other sizes to create a staggered effect or style individually.

Real wax

Handcrafted Batteries included

## Description

This 3.5 x 9 real wax battery operated pillar candle is perfect for decorating your home or adding the finishing flourish to your wedding venue. They are the simplest way to create a warm atmosphere. The amber LED flame flickers genity to imitate the effect of a real flame but without the messy wax, risk of fire. This candle requires 2 x AA batteries (included) and features a simple switch on the base for one/off and a timer option which will turn your candle of flater 6 hours.