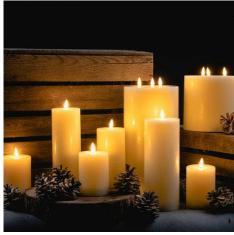

Luxe Collection Natural Glow 3.5 x 9 LED Cream Candle

Create a warm ambience with this realistic LED candle. Combine with other sizes to create a staggered effect or style individually.

Real wax

Handcrafted Batteries included

## Description

This 3.5 x 9 real wax battery operated pillar candle is perfect for decorating your home or adding the finishing flourish to your wedding venue. They are the simplest way to create a warm atmosphere. The amber LED flame flickers genity to imitate the effect of a real flame but without the messy wax, risk of fire. This candle requires 2 x AA batteries (included) and features a simple switch on the base for one/off and a timer option which will turn your candle of flater 6 hours.