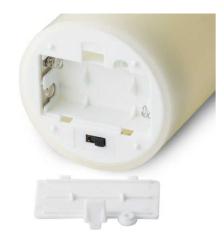

## Description

This 3.5 x 9 real wax battery operated pillar candle is perfect for decorating your home or adding the finishing flourish to your wedding venue. They are the simplest way to create a warm atmosphere. The amber LED flame flickers genity to imitate the effect of a real flame but without the messy wax, risk of fire. This candle requires 2 x AA batteries (included) and features a simple switch on the base for one/off and a timer option which will turn your candle of flater 6 hours.

Battery Type: AA Battery (Included) Assembly Required: No Assembly - Needs Hanging Indoor Outdoor Use: Indoor & Fair Weather Outdoor Use