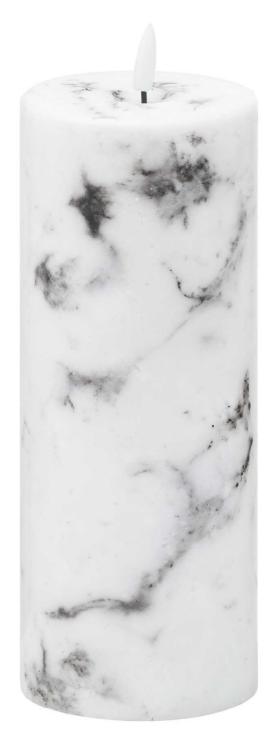

## Luxe Collection Natural Glow 3.5x9 Marble Effect LED Candle

Unique marble finish

Dimensions: 9L x 9W x 23H

## Description

This 3 x 8 real wax battery operated pillar wick candle is perfect for decorating your home or adding the finishing flourish to a venue. The marble finish to this candle will look fantastic in contemporary styled interiors and adds a unique quality to each piece. Candles are the simplest way to create a warm atmosphere. The amber LED flame flickers gently to initiate the effect of a real flame but without the messy wax, risk of fire. This candle requires 2 x AA batteries (included) and features a simple switch on the base for one/off and a timer option which will turn your candle off after 6 hours.