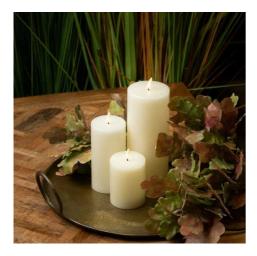

## Description

Illuminate your space with this innovative LED cream candle, crafted to mimic the warm, inviting glow of a traditional flame without any mess or safety concerns. Its soft amber flickering creates an enchanting ambiance perfect for home decor and wedding venues. Pair this versatile piece with complementary LED candles in varying heights from the Luxe Collection, such as the 3x6 or 3x8 cream options, to create a layered lighting display that adds depth and warmth to any interior setting.