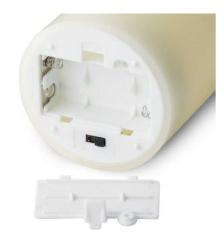

Real wax

Handcrafted Batteries included

Code: 19994

Battery Type: AA Battery (Included) Assembly Required: No Assembly Required Indoor Outdoor Use: Indoor & Fair Weather Outdoor Use