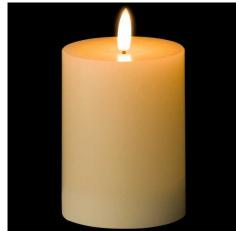

Luxe Collection Natural Glow 3 x 4 LED Cream Candle

Safe, flameless LED candle creates instant atmosphere with realistic flicker effect. Battery-powered for hassle-free ambiance. Perfect for home and events.

## Description

Illuminate your space with this innovative LED cream candle, crafted to mimic the warm, inviting glow of a traditional flame without any mess or safety concerns. Its soft amber flickering creates an enchanting ambiance perfect for home decor and wedding venues. Pair this versatile piece with complementary LED candles in varying heights from the Luxe Collection, such as the 3x6 or 3x8 cream options, to create a layered lighting display that adds depth and warmth to any interior setting.