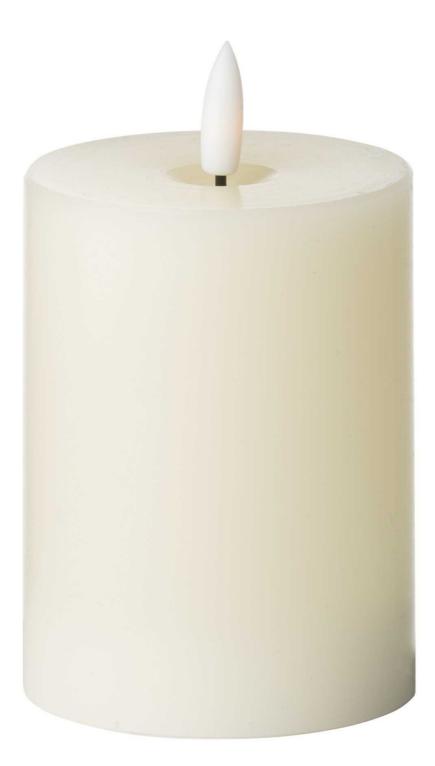

Luxe Collection Natural Glow 3 x 4 LED Cream Candle

Safe, flameless LED candle creates instant atmosphere with realistic flicker effect. Battery-powered for hassle-free ambiance. Perfect for home and events.

## Description

Illuminate your space with this innovative LED cream candle, crafted to mimic the warm, inviting glow of a traditional flame without any mess or safety concerns. Its soft amber flickering creates an enchanting ambiance perfect for home decor and wedding venues. Pair this versatile piece with complementary LED candles in varying heights from the Luxe Collection, such as the 3x6 or 3x8 cream options, to create a layered lighting display that adds depth and warmth to any interior setting.