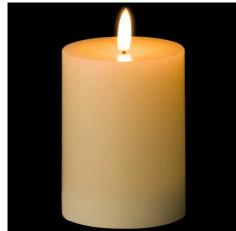

Luxe Collection Natural Glow 3 x 4 LED Cream Candle

Real wax Handcrafted Batteries included

Code: 19994 Dimensions: 7L x 7W x 10H This 3 x 4 real wax battery operated pillar candle is perfect for decorating your home or adding the finishing flourish to your wedding venue. They are the simplest way to create a warm atmosphere. The ambert LED flame flickers gently to initiate the effect of a real flame but kithout the messy wax, risk of fire. This candle requires 2 x AA batteries (included) and features a simple switch on the base for one/off and a timer option which will turn your candle of after 6 hours.