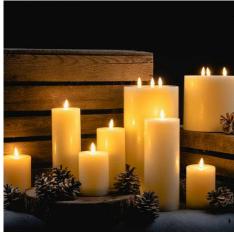

Luxe Collection Natural Glow 3 x 4 LED Cream Candle

Real wax Handcrafted Batteries included

Code: 19994 Dimensions: 7L x 7W x 10H This 3 x 4 real wax battery operated pillar candle is perfect for decorating your home or adding the finishing flourish to your wedding venue. They are the simplest way to create a warm atmosphere. The ambert LED flame flickers gently to initiate the effect of a real flame but kithout the messy wax, risk of fire. This candle requires 2 x AA batteries (included) and features a simple switch on the base for one/off and a timer option which will turn your candle of after 6 hours.