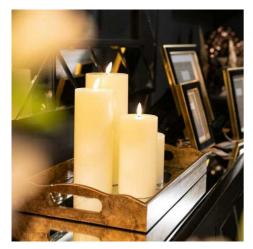

Luxe Collection Natural Glow 3 x 4 LED Cream Candle

Real wax Handcrafted Batteries included

Code: 19994 Dimensions: 7L x 7W x 10H This 3 x 4 real wax battery operated pillar candle is perfect for decorating your home or adding the finishing flourish to your wedding venue. They are the simplest way to create a warm atmosphere. The ambert LED flame flickers gently to initiate the effect of a real flame but kithout the messy wax, risk of fire. This candle requires 2 x AA batteries (included) and features a simple switch on the base for one/off and a timer option which will turn your candle of after 6 hours.