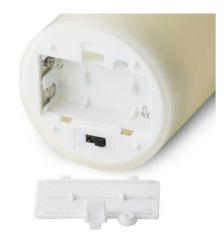

Luxe Collection Natural Glow 3 x 4 LED Cream Candle

Real wax Handcrafted Batteries included

Code: 19994 Dimensions: 7L x 7W x 10H This 3 x 4 real wax battery operated pillar candle is perfect for decorating your home or adding the finishing flourish to your wedding venue. They are the simplest way to create a warm atmosphere. The ambert LED flame flickers gently to initiate the effect of a real flame but kithout the messy wax, risk of fire. This candle requires 2 x AA batteries (included) and features a simple switch on the base for one/off and a timer option which will turn your candle of after 6 hours.

Battery Type: AA Battery (Included) Assembly Required: No Assembly Required Indoor Outdoor Use: Indoor & Fair Weather Outdoor Use