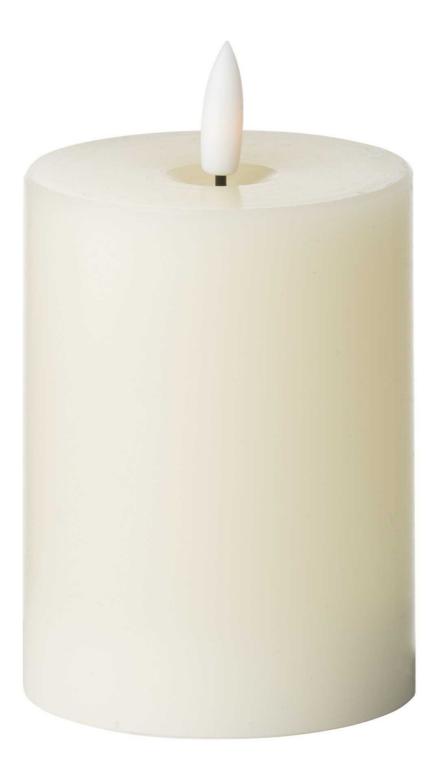

Luxe Collection Natural Glow 3 x 4 LED Cream Candle

Real wax Handcrafted Batteries included

Code: 19994 Dimensions: 7L x 7W x 10H This 3 x 4 real wax battery operated pillar candle is perfect for decorating your home or adding the finishing flourish to your wedding venue. They are the simplest way to create a warm atmosphere. The ambert LED flame flickers gently to initiate the effect of a real flame but kithout the messy wax, risk of fire. This candle requires 2 x AA batteries (included) and features a simple switch on the base for one/off and a timer option which will turn your candle of after 6 hours.