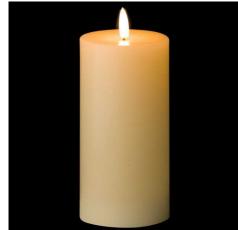

Luxe Collection Natural Glow 3 x 6 LED Cream Candle

Soft amber LED candle transforms spaces. Battery-powered design eliminates fire risks. Enhance ambiance effortlessly.

Real wax

Handcrafted

Batteries included

## Description

Experience the luxurious ambiance of our LED cream candle, a sophisticated lighting solution that mimics authentic flame flicker without traditional wax risks. Its gentle amber glow creates an inviting atmosphere, perfect for retailers seeking versatile decor options. Pair seamlessly with our Natural Glow LED tealight collection or textured ribbed candle accessories to create stunning visual merchandising displays that will attract discerning customers seeking innovative home accent pieces.