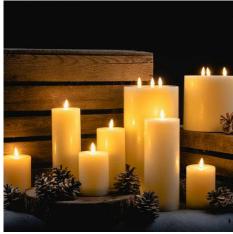

Luxe Collection Natural Glow 3 x 6 LED Cream Candle

Soft amber LED candle transforms spaces. Battery-powered design eliminates fire risks. Enhance ambiance effortlessly.

Real wax

Handcrafted

Batteries included

## Description

Experience the luxurious ambiance of our LED cream candle, a sophisticated lighting solution that mimics authentic flame flicker without traditional wax risks. Its gentle amber glow creates an inviting atmosphere, perfect for retailers seeking versatile decor options. Pair seamlessly with our Natural Glow LED tealight collection or textured ribbed candle accessories to create stunning visual merchandising displays that will attract discerning customers seeking innovative home accent pieces.