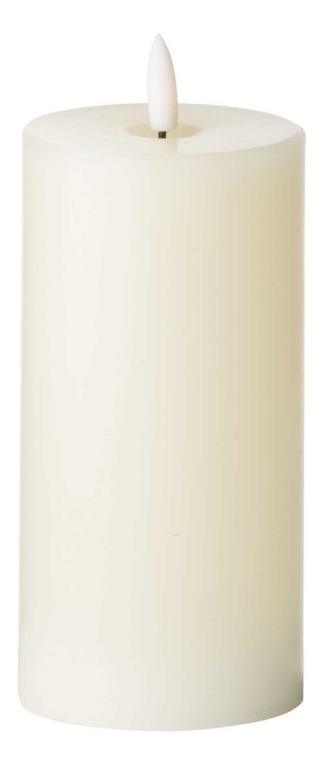

Luxe Collection Natural Glow 3 x 6 LED Cream Candle

Soft amber LED candle transforms spaces. Battery-powered design eliminates fire risks. Enhance ambiance effortlessly.

Real wax

Handcrafted

Batteries included

## Description

Experience the luxurious ambiance of our LED cream candle, a sophisticated lighting solution that mimics authentic flame flicker without traditional wax risks. Its gentle amber glow creates an inviting atmosphere, perfect for retailers seeking versatile decor options. Pair seamlessly with our Natural Glow LED tealight collection or textured ribbed candle accessories to create stunning visual merchandising displays that will attract discerning customers seeking innovative home accent pieces.