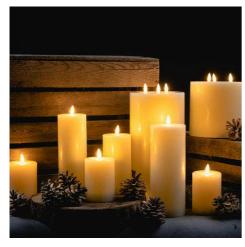

## Luxe Collection Natural Glow 3 x 8 LED Cream Candle

Create a warm ambience with this realistic LED candle. Combine with other sizes to create a staggered effect or style individually.

Real wax 6 hour timer

Batteries included

Code: 19996 Dimensions: 7L x 7W x 20H

Description

This 3 x 8 real wax battery operated pillar candle is perfect for decorating your home or adding the finishing flourish to your wedding yenue. They are the simplest way to create a warm atmosphere. The ambert LED flame flickers gently to initiate the effect of a real flame but without the messy wax, risk of fire. This candle requires 2 x AA batteries (included) and features a simple switch on the base for one/oif and a timer option which will turn your candle of after 6 hours.