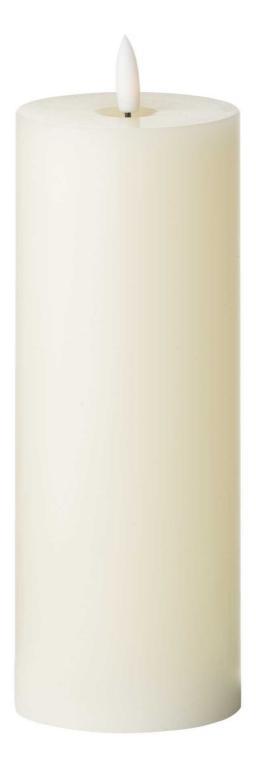

## Luxe Collection Natural Glow 3 x 8 LED Cream Candle

Create a warm ambience with this realistic LED candle. Combine with other sizes to create a staggered effect or style individually.

Real wax 6 hour timer

Batteries included

Code: 19996 Dimensions: 7L x 7W x 20H

Description

This 3 x 8 real wax battery operated pillar candle is perfect for decorating your home or adding the finishing flourish to your wedding yenue. They are the simplest way to create a warm atmosphere. The ambert LED flame flickers gently to initiate the effect of a real flame but without the messy wax, risk of fire. This candle requires 2 x AA batteries (included) and features a simple switch on the base for one/oif and a timer option which will turn your candle of after 6 hours.