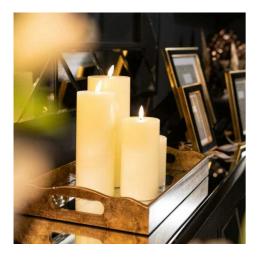

## Luxe Collection Natural Glow 3 x 8 LED Cream Candle

Create a warm ambience with this realistic LED candle. Combine with other sizes to create a staggered effect or style individually.

Real wax 6 hour timer

Batteries included

Code: 19996 Dimensions: 7L x 7W x 20H

Description

This 3 x 8 real wax battery operated pillar candle is perfect for decorating your home or adding the finishing flourish to your wedding yenue. They are the simplest way to create a warm atmosphere. The ambert LED flame flickers gently to initiate the effect of a real flame but without the messy wax, risk of fire. This candle requires 2 x AA batteries (included) and features a simple switch on the base for one/oif and a timer option which will turn your candle of after 6 hours.