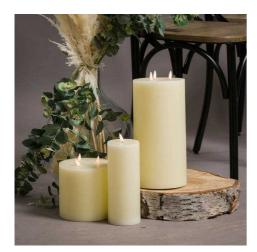

## Luxe Collection Natural Glow 3 x 8 LED Cream Candle

Create a warm ambience with this realistic LED candle. Combine with other sizes to create a staggered effect or style individually.

Real wax 6 hour timer

Batteries included

Code: 19996 Dimensions: 7L x 7W x 20H

Description

This 3 x 8 real wax battery operated pillar candle is perfect for decorating your home or adding the finishing flourish to your wedding yenue. They are the simplest way to create a warm atmosphere. The ambert LED flame flickers gently to initiate the effect of a real flame but without the messy wax, risk of fire. This candle requires 2 x AA batteries (included) and features a simple switch on the base for one/oif and a timer option which will turn your candle of after 6 hours.