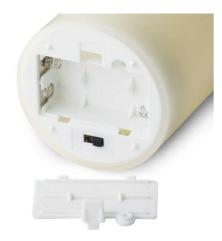

Batteries included

Code: 19996 Dimensions: 7L x 7W x 20H

Description

This 3 x 8 real wax battery operated pillar candle is perfect for decorating your home or adding the finishing flourish to your wedding yenue. They are the simplest way to create a warm atmosphere. The ambert LED flame flickers gently to initiate the effect of a real flame but without the messy wax, risk of fire. This candle requires 2 x AA batteries (included) and features a simple switch on the base for one/oif and a timer option which will turn your candle of after 6 hours.

Battery Type: AA Battery (Included) Assembly Required: No Assembly Required Indoor Outdoor Use: Indoor & Fair Weather Outdoor Use