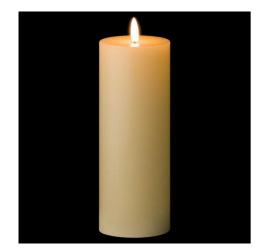

## Luxe Collection Natural Glow 3 x 8 LED Cream Candle

Create a warm ambience with this realistic LED candle. Combine with other sizes to create a staggered effect or style individually.

Real wax 6 hour timer

Batteries included

Code: 19996 Dimensions: 7L x 7W x 20H

Description

This 3 x 8 real wax battery operated pillar candle is perfect for decorating your home or adding the finishing flourish to your wedding yenue. They are the simplest way to create a warm atmosphere. The ambert LED flame flickers gently to initiate the effect of a real flame but without the messy wax, risk of fire. This candle requires 2 x AA batteries (included) and features a simple switch on the base for one/oif and a timer option which will turn your candle of after 6 hours.