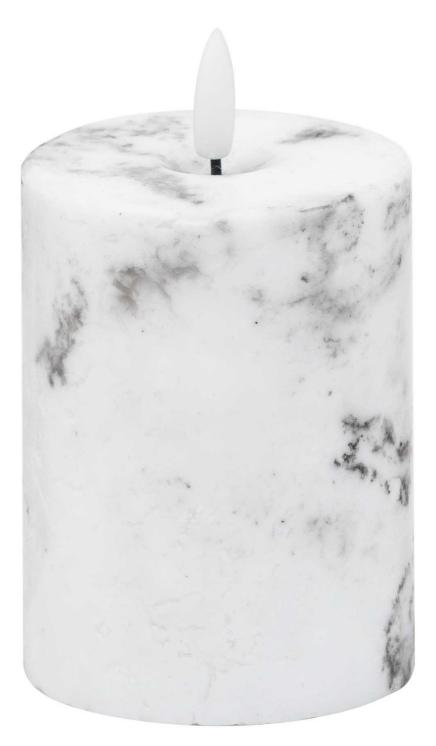

Luxe Collection Natural Glow 3x4 Marble Effect LED Candle

Code: 20882

## Description

This 3 x 4 real wax battery operated pillar wick candle is perfect for decorating your home or adding the finishing flourish to a venue. The marble finish to this candle will look fantastic in contemporary styled interiors and adds a unique quality to each piece. Candles are the simplest way to create a warm atmosphere. The amber LED flame flickers gently to initiate the effect of a real flame but without the messy wax, risk of fire. This candle requires 2 x AA batteries (included) and features a simple switch on the base for one/off and a timer option which will turn your candle off after 6 hours.

## Specification

| Length: | 7cm    | Barcode:   | 5050140088289 |
|---------|--------|------------|---------------|
| Height: | 10cm   | Colour:    | Black, White  |
| Width:  | 7cm    | Material:  | Plastic, Wax  |
| Weight: | 0.17kg | Inner Qty: | 1             |
| CBM:    | 0.0200 | Outer Qty: | 18            |
|         |        |            |               |