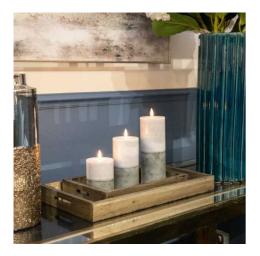

## Luxe Collection Natural Glow 3x4 Stone LED Candle

Real wax LED candle Handcrafted Two-tone finish

Code: 20877 Dimensions: 7L x 7W x 10H

. . . . . .

Description

This 3 x 4 real wax battery operated pillar candle is perfect for decorating your home or adding the finishing flourish to a venue. The two tone stone finish to this candle will look fantastic in contemporary styled interiors. Candles are the simplest way to create a warm atmosphere. The amber LED flame flickers gently to imitate the effect of a real flame but without the messy wax, risk of fine. This candle requires 2 x Ab tateries (included) and features a simple switch on the base for one/off and a timer option which will turn your candle off after 6 hours. As this is a hand finished product colours may vary