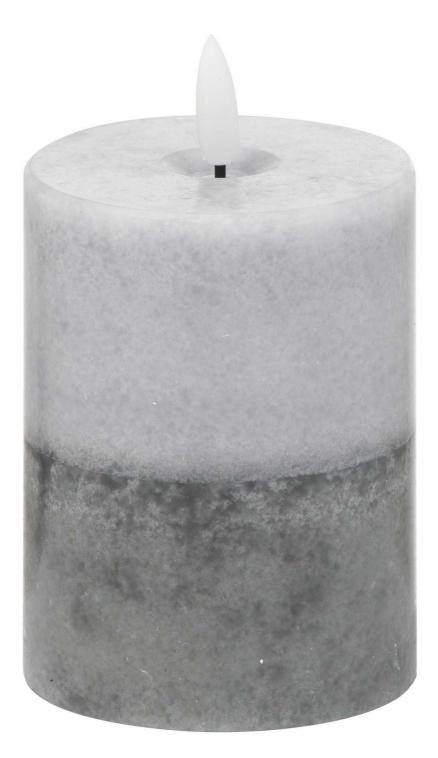

## Luxe Collection Natural Glow 3x4 Stone LED Candle

Real wax LED candle Handcrafted Two-tone finish

Code: 20877 Dimensions: 7L x 7W x 10H

. . . . . .

Description

This 3 x 4 real wax battery operated pillar candle is perfect for decorating your home or adding the finishing flourish to a venue. The two tone stone finish to this candle will look fantastic in contemporary styled interiors. Candles are the simplest way to create a warm atmosphere. The amber LED flame flickers gently to imitate the effect of a real flame but without the messy wax, risk of fine. This candle requires 2 x Ab tateries (included) and features a simple switch on the base for one/off and a timer option which will turn your candle off after 6 hours. As this is a hand finished product colours may vary