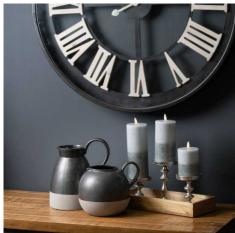

## Luxe Collection Natural Glow 3x4 Stone LED Candle

Real wax LED candle Handcrafted Two-tone finish

Code: 20877 Dimensions: 7L x 7W x 10H

. . . . . .

Description

This 3 x 4 real wax battery operated pillar candle is perfect for decorating your home or adding the finishing flourish to a venue. The two tone stone finish to this candle will look fantastic in contemporary styled interiors. Candles are the simplest way to create a warm atmosphere. The amber LED flame flickers gently to imitate the effect of a real flame but without the messy wax, risk of fine. This candle requires 2 x Ab tateries (included) and features a simple switch on the base for one/off and a timer option which will turn your candle off after 6 hours. As this is a hand finished product colours may vary